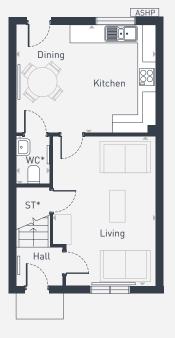

## Ropeworks

88.44 sq m / 952 sq ft

Plots as drawn: 1, 2 & 10 Handed: 3, 4, 11 & 12

- \* Reduced head height to WC \* Reduced head space to store cupboard

**GROUND FLOOR** 

FIRST FLOOR

SECOND FLOOR

ST: Store WC: Water Closet ASHP: Air Source Heat Pump

| DIMENSIONS     | m             | ft            |
|----------------|---------------|---------------|
| Kitchen/Dining | 4.09m x 3.26m | 13'5" x 10'8" |
| Living         | 4.56m x 2.99m | 14'11" x 9'9" |
| WC             | 1.43m x 0.97m | 4'8" x 3'2"   |