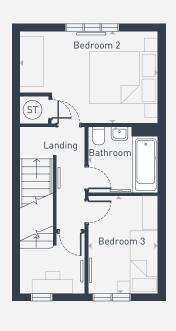

## Ropeworks

88.44 sq m / 952 sq ft

Plots as drawn: 1, 2 & 10 Handed: 3, 4, 11 & 12

- \* Reduced head height to WC \* Reduced head space to store cupboard

**GROUND FLOOR** 

FIRST FLOOR

SECOND FLOOR

ST: Store WC: Water Closet ASHP: Air Source Heat Pump

| DIMENSIONS | m             | ft             |
|------------|---------------|----------------|
| Bedroom 1  | 4.09m x 3.50m | 13'11" x 11'5" |
| Bedroom 2  | 2.99m x 2.74m | 9'9" x 8'11"   |
| Bedroom 3  | 2.99m x 1.90m | 9'9" x 6'2"    |
| Bathroom   | 2.04m x 1.98m | 6'8" x 6'5"    |
| Ensuite    | 2.25m x 1.21m | 7'4" x 3'11"   |