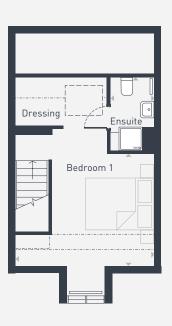

## Ropeworks

88.44 sq m / 952 sq ft

Plots as drawn: 1, 2 & 10 Handed: 3, 4, 11 & 12

- \* Reduced head height to WC \* Reduced head space to store cupboard

**GROUND FLOOR** 

FIRST FLOOR

SECOND FLOOR

ST: Store WC: Water Closet ASHP: Air Source Heat Pump

| DIMENSIONS | m             | ft             |
|------------|---------------|----------------|
| Bedroom 1  | 4.09m x 3.50m | 13'11" x 11'5" |
| Bedroom 2  | 2.99m x 2.74m | 9'9" x 8'11"   |
| Bedroom 3  | 2.99m x 1.90m | 9'9" x 6'2"    |
| Bathroom   | 2.04m x 1.98m | 6'8" x 6'5"    |
| Ensuite    | 2.25m x 1.21m | 7'4" x 3'11"   |