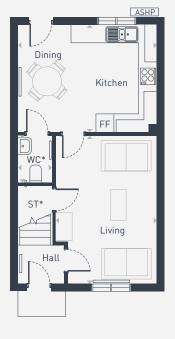

**GROUND FLOOR** 

FIRST FLOOR

SECOND FLOOR

ST: Store WC: Water Closet ASHP: Air Source Heat Pump

| DIMENSIONS     | m             | ft            |
|----------------|---------------|---------------|
| Kitchen/Dining | 4.09m x 3.26m | 13'5" x 10'8" |
| Living         | 4.56m x 2.99m | 14'11" x 9'9" |
| WC             | 1.43m x 0.97m | 4'8" x 3'2"   |