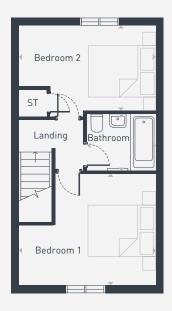

| DIMENSIONS | m                     | ft                   |
|------------|-----------------------|----------------------|
| Bedroom 1  | 4.09m max x 2.96m     | 13'5" max x 9'8"     |
| Bedroom 2  | 4.09m max x 2.74m     | 13'5" max x 8'11"    |
| Bedroom 3  | 2.99m max x 2.74m max | 9'9" max x 8'11" max |
| Bedroom 4  | 2.99m x 1.90m         | 9'9" x 6'2"          |
| Bathroom   | 2.04m x 1.98m         | 6'8" x 6'5"          |
| Ensuite    | 1.99m x 1.97m         | 6'8" x 6'5"          |