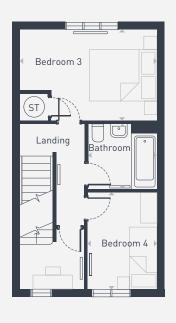

| DIMENSIONS | m                     | ft                   |
|------------|-----------------------|----------------------|
| Bedroom 1  | 4.09m max x 2.96m     | 13'5" max x 9'8"     |
| Bedroom 2  | 4.09m max x 2.74m     | 13'5" max x 8'11"    |
| Bedroom 3  | 2.99m max x 2.74m max | 9'9" max x 8'11" max |
| Bedroom 4  | 2.99m x 1.90m         | 9'9" x 6'2"          |
| Bathroom   | 2.04m x 1.98m         | 6'8" x 6'5"          |
| Ensuite    | 1.99m x 1.97m         | 6'8" x 6'5"          |