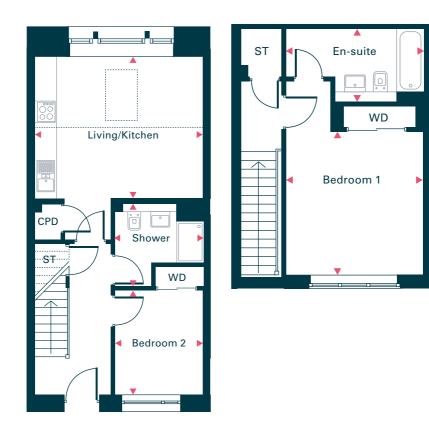

## The Tram Sheds

TWO BEDROOM

Block D (Wee Shed)

| Duplex | 27   |
|--------|------|
| sq.m   | 70.5 |
| sq.ft  | 759  |

Second floor

| Dimensions (max) | m             | ft            |
|------------------|---------------|---------------|
| Living/Kitchen   | 4.87m x 4.12m | 16′0″ x 13′6″ |
| Bedroom 1        | 3.85m x 3.66m | 12'8" × 12'0" |
| En-suite         | 3.71m x 1.96m | 12′2″ × 6′5″  |
| Bedroom 2        | 3.07m x 2.56m | 10′1″ x 8′5″  |
| Shower           | 2.62m x 2.43m | 8'7" x 8'0"   |