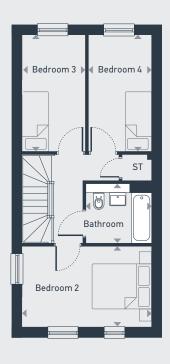

| DIMENSIONS | m             | ft            |
|------------|---------------|---------------|
| Bedroom 1  | 3.35m x 4.03m | 11'0" x 13'3" |
| Ensuite    | 1.55m x 3.05m | 5'1" x 10'0"  |
| Bedroom 2  | 4.49m x 2.75m | 14'6" x 9'0"  |
| Bedroom 3  | 2.18m x 3.95m | 7'2" x 12'11" |
| Bedroom 4  | 2.15m x 3.95m | 7'1" x 12'11" |
| Bathroom   | 2.25m x 2.0m  | 7'5" x 6'7"   |