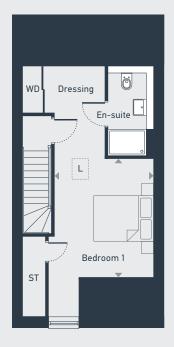

| DIMENSIONS | m             | ft            |
|------------|---------------|---------------|
| Bedroom 1  | 3.35m x 4.03m | 11'0" x 13'3" |
| Ensuite    | 1.55m x 3.05m | 5'1" x 10'0"  |
| Bedroom 2  | 4.49m x 2.75m | 14'6" x 9'0"  |
| Bedroom 3  | 2.18m x 3.95m | 7'2" x 12'11" |
| Bedroom 4  | 2.15m x 3.95m | 7'1" x 12'11" |
| Bathroom   | 2.25m x 2.0m  | 7'5" x 6'7"   |