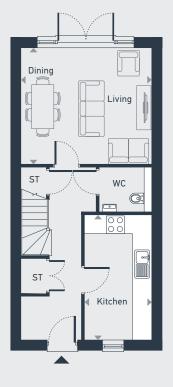

Plots as drawn: 11 119.47sq.m / 1285.95 sqft

GROUND FLOOR

FIRST FLOOR

SECOND FLOOR

ST: Storage L: Loft hatch

| DIMENSIONS    | m             | ft             |
|---------------|---------------|----------------|
| Living/Dining | 4.42m x 3.95m | 14'6" x 12'11" |
| Kitchen       | 2.28m x 4.24m | 7'6" x 13'11"  |