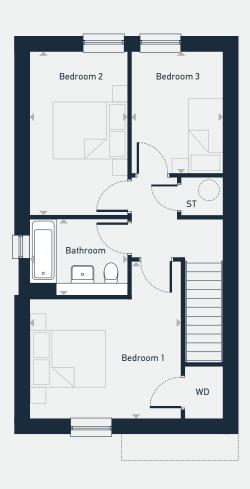

## ST Kitchen/Dining WC BB BB ST ST Living Hall

GROUND FLOOR

| Dalroy                |
|-----------------------|
| <b>3 bedroom home</b> |

101 sq m / 1087.15 sq ft

FIRST FLOOR

| DIMENSIONS     | m             | ft            |
|----------------|---------------|---------------|
| Living         | 5.88m x 4.00m | 19'3" x 13'5" |
| Kitchen/Dining | 3.98m x 3.75m | 13'0" x 12'3" |

| DIMENSIONS | m               | ft            |
|------------|-----------------|---------------|
| Bedroom 1  | 4.12m x 4.00 m  | 13'6" x 13'5" |
| Bedroom 2  | 4.32m x 2.60 m  | 14'2" x 8'6"  |
| Bedroom 3  | 3.20m x 2.40 m  | 10'6" x 7'10" |
| Bathroom   | 2.60 m x 2.00 m | 8'6" x 6'6"   |
|            |                 |               |