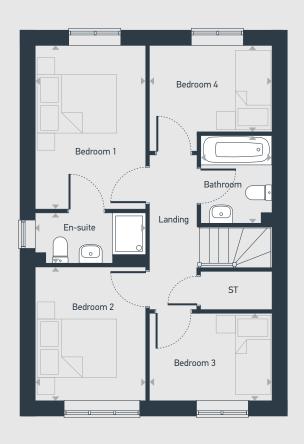

## FIRST FLOOR

**ST:** Store **WC:** Water Closet Storage is at a reduced height

| DIMENSIONS     | m             | ft             |
|----------------|---------------|----------------|
| Living         | 4.13m x 3.21m | 13'7" x 10'6"  |
| Kitchen/Dining | 5.63m x 4.24m | 18'6" x 13'11" |

| DIMENSIONS | m             | ft           |
|------------|---------------|--------------|
| Bedroom 1  | 3.90m x 2.63m | 12'9" x 8'8" |
| En-suite   | 2.63m x 1.20m | 8'8" x 3'11" |
| Bedroom 2  | 3.17m x 2.63m | 10'4" x 8'8" |
| Bedroom 3  | 2.91m x 2.07m | 9'6" x 6'9"  |
| Bedroom 4  | 2.91m x 2.06m | 9'6" x 6'9"  |
| Bathroom   | 2.08m x 1.70m | 6'10" x 5'7" |