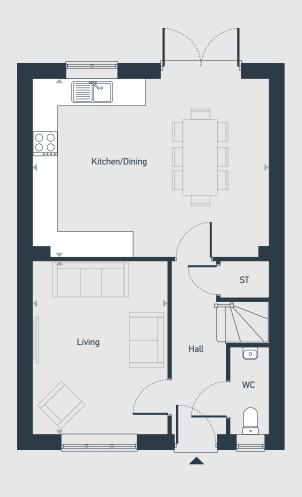

## **GROUND FLOOR**

## FIRST FLOOR

**ST:** Store **WC:** Water Closet Storage is at a reduced height

| DIMENSIONS     | m             | ft             |
|----------------|---------------|----------------|
| Living         | 4.13m x 3.21m | 13'7" x 10'6"  |
| Kitchen/Dining | 5.63m x 4.24m | 18'6" x 13'11" |