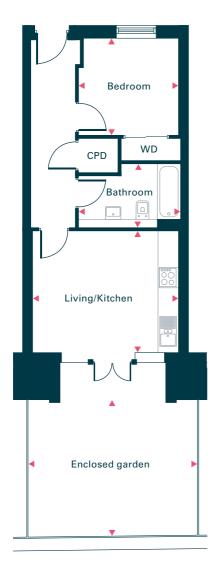

## The Tram Sheds

## ONE BEDROOM

| Apartment | 6    |
|-----------|------|
| sq.m      | 41.2 |
| sq.ft     | 443  |

## Ground floor

| Dimensions (max) | m             | ft            |
|------------------|---------------|---------------|
| Living/Kitchen   | 4.48m x 3.72m | 14′8″ x 12′2″ |
| Bedroom          | 3.06m x 2.96m | 10′0″ x 9′9″  |
| Bathroom         | 3.11m x 1.96m | 10′2″ x 6′5″  |