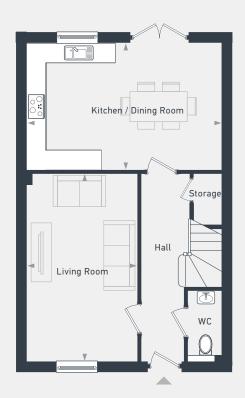

## The Estuary 3 bedroom house

94.5 sq m / 1018 sq ft

GROUND FLOOR

FIRST FLOOR

| DIMENSIONS            | m             |               |
|-----------------------|---------------|---------------|
| Kitchen / Dining Room | 5.37m x 3.50m | 17'6" x 11'4" |
| Living Room           | 5.17m x 3.02m | 16'9" x 9'9"  |