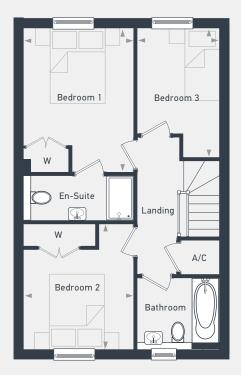

| DIMENSIONS | m             |              |
|------------|---------------|--------------|
| Bedroom 1  | 3.92m x 2.99m | 12'8" x 9'8" |
| Bedroom 2  | 3.43m x 2.99m | 11'2" x 9'8" |
| Bedroom 3  | 3.50m x 2.26m | 11'4" x 7'4" |