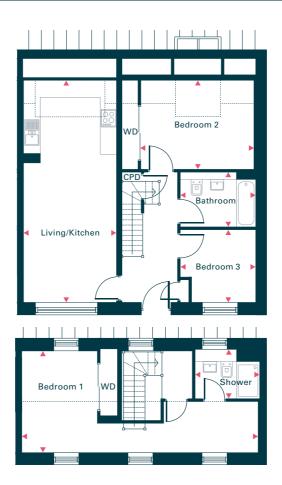

## THREE BEDROOM DUPLEX

| DI 1 D   | (D: OI I  |
|----------|-----------|
| RIOCKIII | (Bia Shed |
|          |           |

| Duplex | 37   |
|--------|------|
| sq.m   | 84.9 |
| sq.ft  | 914  |

| m             | ft                                                                                |
|---------------|-----------------------------------------------------------------------------------|
| 7.93m x 3.32m | 26′0″ x 10′11″                                                                    |
| 8.22m x 3.54m | 27′0″ x 11′7″                                                                     |
| 2.25m x 1.72m | 7′5″ x 5′8″                                                                       |
| 4.05m x 3.19m | 13'3" x 10'6"                                                                     |
| 2.70m x 2.60m | 8′10″ x 8′6″                                                                      |
| 2.70m x 1.95m | 8′10″ x 6′5″                                                                      |
|               | 7.93m x 3.32m<br>8.22m x 3.54m<br>2.25m x 1.72m<br>4.05m x 3.19m<br>2.70m x 2.60m |