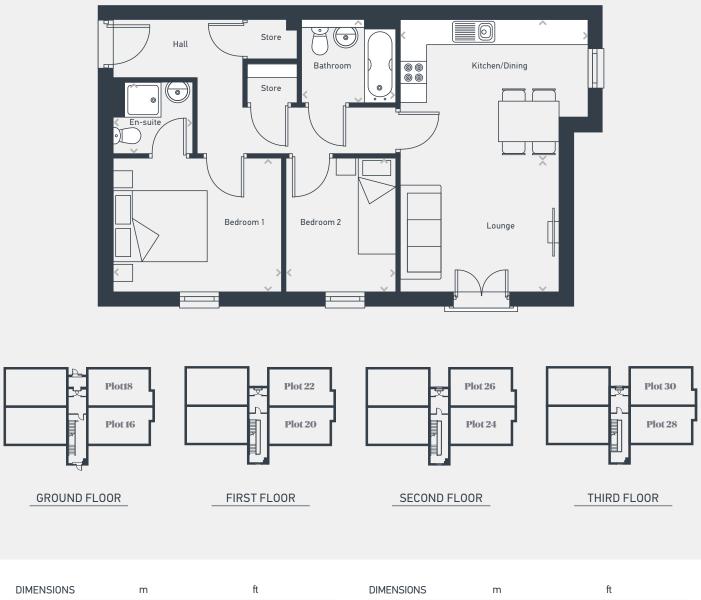

## Block F **The Kurne Special 2 bed apartment**

## Dominion

Plots 18, 22, 26 and 30 are handed

## Block F **The Kurne Special 2 bed apartment**

64.06sq m / 690 sq ft

| Kitchen/Dining | 4.35m x 3.16m | 14'3" x 10'4" |
|----------------|---------------|---------------|
| Lounge         | 3.78m x 3.14m | 12'5" x 10'4" |

| En-suite   | 1.90m x 1.70m | 6'3" x 5'7"    |
|------------|---------------|----------------|
| Bathroom   | 2.15m x 1.91m | 7'1" x 6'3"    |
| Bedroom 2  | 3.14m x 2.68m | 10'4" x 8'10"  |
| Bedroom 1  | 4.87m x 3.64m | 16'0" x 11'11" |
| DIMENSIONS | m             | ft             |