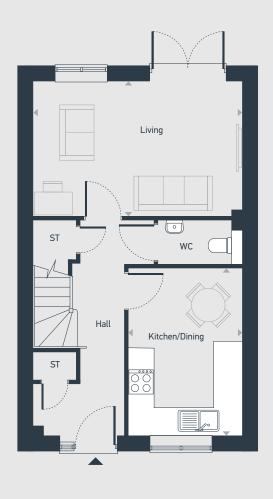

## **GROUND FLOOR**

## FIRST FLOOR

ST: Store WC: Water Closet WD: Wardrobe

| DIMENSIONS     | m             | ft            |
|----------------|---------------|---------------|
| Living         | 4.95m x 3.19m | 16'2" x 10'5" |
| Kitchen/Dining | 3.97m x 2.69m | 13'0" x 8'10" |