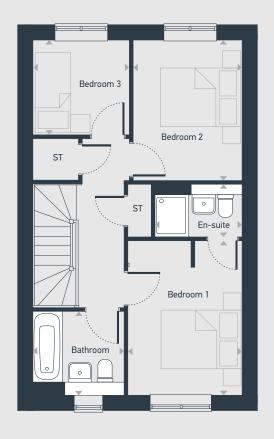

## FIRST FLOOR

ST: Store WC: Water Closet WD: Wardrobe

| DIMENSIONS     | m             | ft            |
|----------------|---------------|---------------|
| Living         | 4.95m x 3.19m | 16'2" x 10'5" |
| Kitchen/Dining | 3.97m x 2.69m | 13'0" x 8'10" |

| DIMENSIONS | m             | ft            |
|------------|---------------|---------------|
| Bedroom 1  | 3.65m x 2.70m | 12'0" x 8'10" |
| En-suite   | 2.06m x 1.27m | 6'9" x 4'2"   |
| Bedroom 2  | 3.31m x 2.57m | 10'10" x 8'5" |
| Bedroom 3  | 2.28m x 2.23m | 7'6" x 7'3"   |
| Bathroom   | 2.15m x 1.97m | 7'0" x 6'5"   |