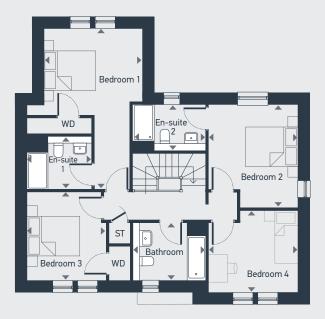

## Plots as drawn: 112

|            | m             | ft             |
|------------|---------------|----------------|
| Bedroom 1  | 3.81m x 3.33m | 12'6" x 10'92" |
| En-suite 1 | 2.45m x 1.99m | 8'1" x 6'5"    |
| Bedroom 2  | 3.41m x 3.93m | 11'2" x 12'11" |
| En-suite 2 | 2.74m x 1.75m | 9'0" x 5'7"    |
| Bedroom 3  | 3.01m x 3.35m | 9'9" x 10'12"  |
| Bedroom 4  | 3.41m x 3.15m | 11'2" x 10'4"  |
| Bathroom   | 2.74m x 2.20m | 9'0" x 7'2"    |