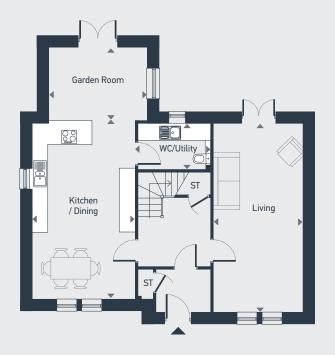

## Plots as drawn: 112

## Sayers 4 bedroom home

163.77 sq m / 1762.81 sq ft

GROUND FLOOR

FIRST FLOOR

| DIMENSIONS       | m             | ft             |
|------------------|---------------|----------------|
| Living           | 3.39m x 7.18m | 11'3" x 23'55" |
| Kitchen / Dining | 3.89m x 6.81m | 12'10" x 22'2" |
| Garden Room      | 3.81m x 2.76m | 12'4" x 9'2"   |
| WC/Utility       | 2.74m x 1.73m | 9'0" x 5'9"    |
|                  |               |                |