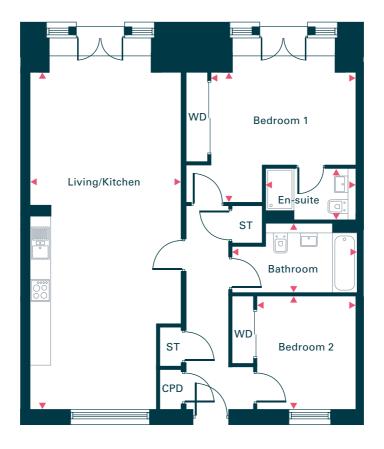

## Block D (Big Shed)

| Apartment | 2    |
|-----------|------|
| sq.m      | 85.3 |
| sq.ft     | 918  |

| Dimensions (max) | m             | ft            |
|------------------|---------------|---------------|
| Living/Kitchen   | 9.66m x 4.28m | 31′8″ x 14′0″ |
| Bedroom 1        | 4.09m x 3.74m | 13′5″ x 12′3″ |
| En-suite         | 2.58m x 1.46m | 8′6″ x 4′9″   |
| Bedroom 2        | 3.21m x 2.79m | 10′6″ x 9′2″  |
| Bathroom         | 3.54m x 1.96m | 11'7" x 6'5"  |