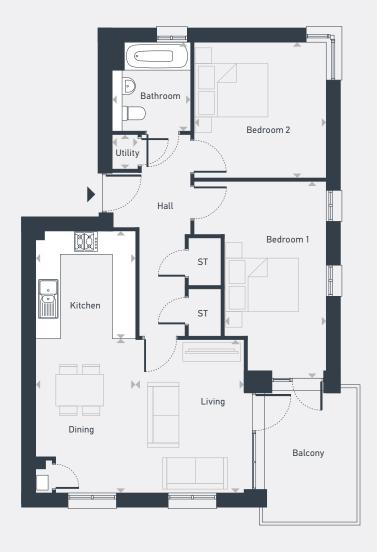

## Block G – The Wadham 2 bedroom apartment

As drawn: Plot 285 - First Floor / Plot 289 - Second Floor / Plot 293 - Third Floor

70 sq. m / 751 sq. ft

ST: Store

| DIMENSIONS | m             | ft            |
|------------|---------------|---------------|
| Kitchen    | 2.78m x 2.54m | 9'1" x 8'4"   |
| Living     | 3.93m x 2.54m | 12'10" x 8'4" |
| Dining     | 3.93m x 2.78m | 12'10" x 9'1" |
| Bedroom 1  | 5.06m x 3.38m | 16'7" x 11'1" |
| Bedroom 2  | 3.47m x 3.38m | 11'4" x 11'1" |
| Bathroom   | 2.28m x 1.99m | 7'5" x 6'6"   |
| Utility    | 0.90m x 0.64m | 2'11" x 2'1"  |