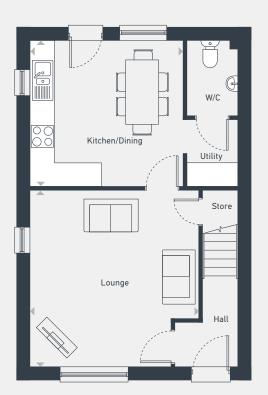

## Plots 4 and 5 3 bed house

95.7 sq m / 1,031 sq ft

Plots 4 and 5 – semi-detached Plot 5 – handed

GROUND FLOOR

FIRST FLOOR

| DIMENSIONS     | m             | ft            |
|----------------|---------------|---------------|
| Lounge (max)   | 4.68m x 4.48m | 15'4" x 14'8" |
| Kitchen/Dining | 4.05m x 3.88m | 13'3" x 12'8" |