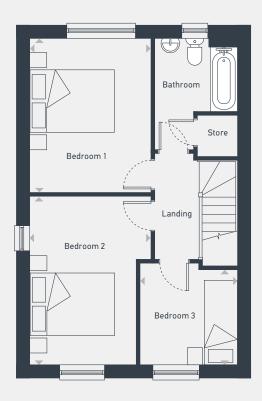

| DIMENSIONS      | m             | ft            |
|-----------------|---------------|---------------|
| Bedroom 1       | 4.11m x 3.25m | 13'6" x 10'8" |
| Bedroom 2 (max) | 4.49m x 3.25m | 14'8" x 10'8" |
| Bedroom 3 (min) | 2.60m x 2.56m | 8'6" x 8'5"   |