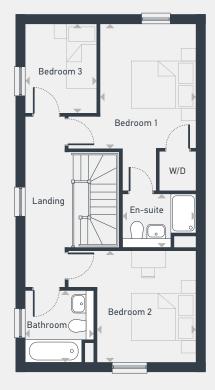

| DIMENSIONS | m             | ft           |
|------------|---------------|--------------|
| Bedroom 1  | 3.84m x 2.96m | 12'7" x 9'8" |
| En-suite   | 2.29m x 1.65m | 7'6" x 5'5"  |
| Bedroom 2  | 3.48m x 2.80m | 11'5" x 9'2" |
| Bedroom 3  | 2.74m x 2.20m | 9'0" x 7'3"  |
| Bathroom   | 2.20m x 2.10m | 7'3" x 6'11" |