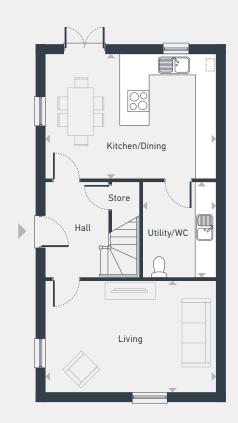

## Cadell 3 bedroom home

110.8 sq m / 1192 sq ft

GROUND FLOOR

FIRST FLOOR

| DIMENSIONS     | m             | ft            |
|----------------|---------------|---------------|
| Living         | 5.26m x 3.46m | 17'3" x 11'4" |
| Kitchen/Dining | 5.26m x 3.84m | 17'3" x 12'7" |
| Utility/WC     | 2.98m x 2.19m | 9'9" x 7'2"   |
|                |               |               |