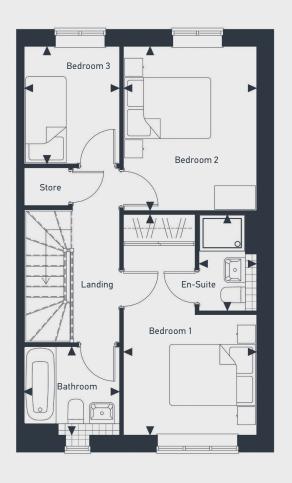

| DIMENSIONS | m             | ft            |
|------------|---------------|---------------|
| Bedroom 1  | 4.86m x 2.93m | 15'11" x 9'7" |
| En-Suite   | 2.09m x 1.27m | 6'10" x 4'2"  |
| Bedroom 2  | 3.62m x 2.93m | 11'10" x 9'7" |
| Bedroom 3  | 2.59m x 2.10m | 8'6" x 6'10"  |
| Bathroom   | 2.10m x 1.95m | 6'10 x 6'4"   |