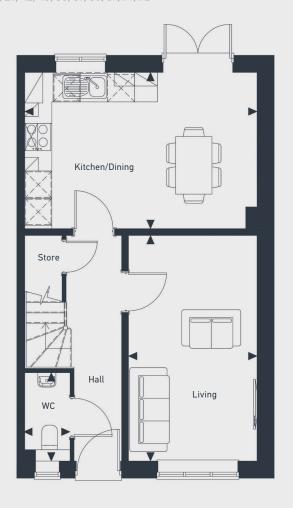

## The Walnut 3 bedroom home

Plots 20, 21, 42, 43, 50, 51, 56, 57, 71, 72

87 sq m / 945 sq ft

**GROUND FLOOR** 

FIRST FLOOR

| DIMENSIONS            | m             | ft            |
|-----------------------|---------------|---------------|
| Kitchen/Living/Dining | 5.12m x 3.44m | 16'9" x 11'3" |
| Living                | 4.97m x 2.83m | 16'3" x 9'3"  |
| WC                    | 1.95m x 1.00m | 6'4" x 3'3"   |