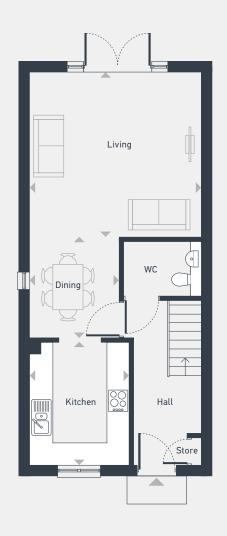

## The Dallington 3 bedroom home

94 sq m / 1,015 sq ft

GROUND FLOOR

FIRST FLOOR

| GROUND FLOOR | m             | ft             |
|--------------|---------------|----------------|
| Living       | 4.53m x 4.36m | 14'10" x 14'4" |
| Kitchen      | 3.27m x 2.64m | 10'9" x 8'8"   |
| Dining       | 2.67m x 2.37m | 8'9" x 7'9"    |