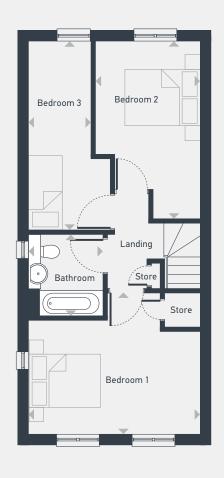

| FIRST FLOOR | m             | ft             |
|-------------|---------------|----------------|
| Bedroom 1   | 4.53m x 3.76m | 14'10" x 12'4" |
| Bedroom 2   | 4.71m x 2.78m | 15'5" x 9'2"   |
| Bedroom 3   | 4.99m x 2.78m | 16'4" x 7'1"   |
| Bathroom    | 2.15m x 1.95m | 7'1" x 6'5"    |