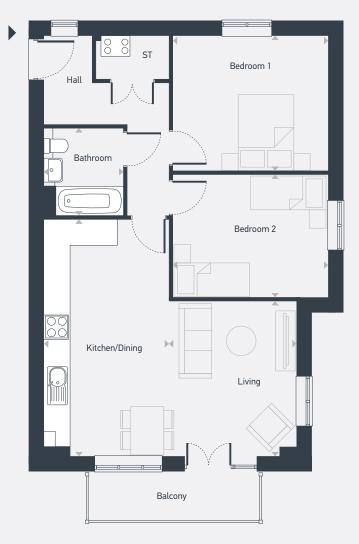

## Ager House & Arable House – Type FT4 2 bedroom apartment

As drawn: **Ager House** Plot 4 - Ground Floor / Plot 8 - First Floor / Plot 12 - Second floor Handed: **Arable House** Plot 59- First Floor / Plot 63 - Second Floor

71.32 sq.m / 768 sq.ft

ST: Storage O: MVHR, Mechanical Ventilation Heat Recovery

| DIMENSIONS     | m             | ft            |
|----------------|---------------|---------------|
| Kitchen/Dining | 5.90m x 3.14m | 19'5" x 10'4" |
| Living         | 3.86m x 3.13m | 12'8" x 10'3" |
| Bedroom 1      | 3.85m x 3.38m | 12'8" x 11'1" |
| Bedroom 2      | 3.85m x 3.09m | 12'8" x 10'2" |
| Bathroom       | 2.19m x 2.04m | 7'1" x 6'6"   |