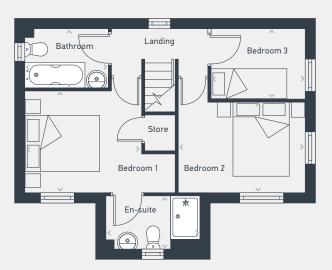

| DIMENSIONS | m             | ft           |
|------------|---------------|--------------|
| Bedroom 1  | 3.20m x 2.83m | 10'6" x 9'3" |
| Bedroom 2  | 3.53m x 2.50m | 11'7" x 8'2" |
| Bedroom 3  | 2.57m x 1.92m | 8'5" x 6'3"  |
| Bathroom   | 2.29m x 1.59m | 7'6" x 5'2"  |
| En-suite   | 2.59m x 1.48m | 8'6" x 4'10" |