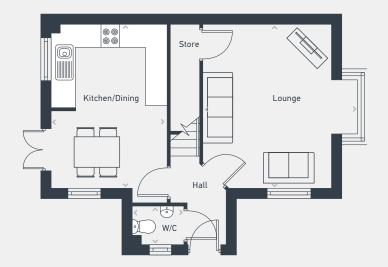

## The Windsor 3 bed house

80.55 sq m / 867 sq ft

GROUND FLOOR

FIRST FLOOR

| DIMENSIONS     | m             | ft             |
|----------------|---------------|----------------|
| Kitchen/Dining | 4.51m x 3.20m | 14'10" x 10'6" |
| Lounge         | 4.51m x 3.53m | 14'10" x 11'7" |
| WC             | 1.45m x 1.05m | 4'9" x 3'5"    |