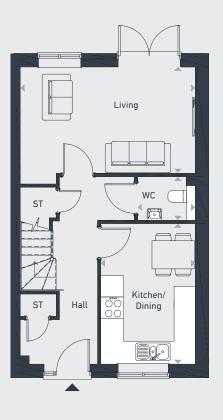

## The Sycamore 3 bedroom home

GROUND FLOOR FIRST FLOOR SECOND FLOOR

ST: Store WC: Water Closet

| DIMENSIONS     | m             | ft            |
|----------------|---------------|---------------|
| Living         | 4.95m x 3.01m | 16'2" x 9'10" |
| Kitchen/Dining | 3.97m x 2.67m | 13'0" x 8'9"  |
| WC             | 1.63m x 1.23m | 5'4" x 4'0"   |