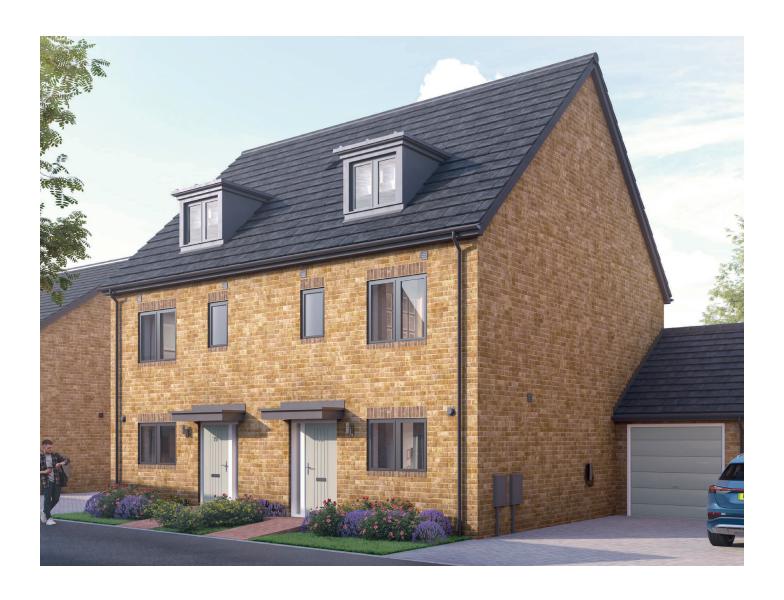

## Whistle Wood

## The Sycamore 3 bedroom home

GROUND FLOOR FIRST FLOOR SECOND FLOOR

ST: Store WC: Water Closet

| DIMENSIONS     | m             | ft            |
|----------------|---------------|---------------|
| Living         | 4.95m x 3.01m | 16'2" x 9'10" |
| Kitchen/Dining | 3.97m x 2.67m | 13'0" x 8'9"  |
| WC             | 1.63m x 1.23m | 5'4" x 4'0"   |