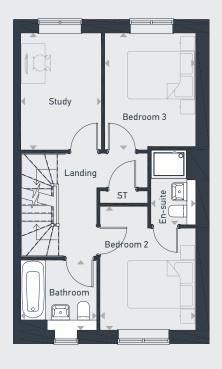

| DIMENSIONS | m             | ft             |
|------------|---------------|----------------|
| Bedroom 1  | 4.22m x 3.12m | 13'10" x 10'3" |
| En-suite   | 2.45m x 1.84m | 8'0" x 6'0"    |
| Bedroom 2  | 3.50m x 2.70m | 11'5" x 8'10"  |
| En-suite   | 2.12m x 1.27m | 6'11" x 4'2"   |
| Bedroom 3  | 3.31m x 2.57m | 10'10" x 8'5"  |
| Study      | 3.21m x 2.28m | 10'6" x 7'5"   |
| Bathroom   | 2.15m x 1.95m | 7'0" x 6'4"    |