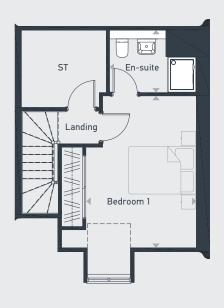

| DIMENSIONS | m             | ft             |
|------------|---------------|----------------|
| Bedroom 1  | 4.22m x 3.12m | 13'10" x 10'3" |
| En-suite   | 2.45m x 1.84m | 8'0" x 6'0"    |
| Bedroom 2  | 3.50m x 2.70m | 11'5" x 8'10"  |
| En-suite   | 2.12m x 1.27m | 6'11" x 4'2"   |
| Bedroom 3  | 3.31m x 2.57m | 10'10" x 8'5"  |
| Study      | 3.21m x 2.28m | 10'6" x 7'5"   |
| Bathroom   | 2.15m x 1.95m | 7'0" x 6'4"    |