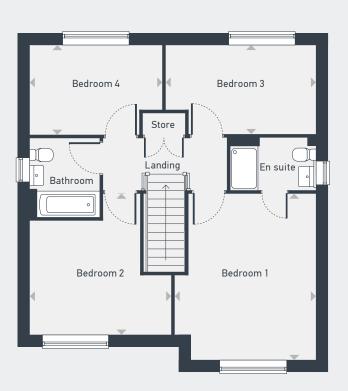

| FIRST FLOOR | m             | ft             |
|-------------|---------------|----------------|
| Bedroom 1   | 4.55m x 3.85m | 14'11" x 12'8" |
| Bedroom 2   | 4.18m x 3.91m | 13'9" x 12'10" |
| Bedroom 3   | 4.11m x 2.46m | 13'6" x 8'1"   |
| Bedroom 4   | 3.65m x 2.49m | 12'0" x 8'2"   |