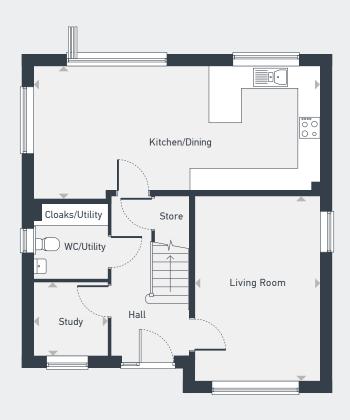

## The Aspen 4 bedroom home

Plots 53, 55(h), 56(h), 59 & 72

128.48 sq m / 1,383 sq ft

GROUND FLOOR

FIRST FLOOR

| GROUND FLOOR   | m             | ft             |
|----------------|---------------|----------------|
| Kitchen/Dining | 7.82m x 3.63m | 25'8" x 11'11" |
| Living Room    | 5.09m x 3.44m | 16'8" x 11'3"  |
| Study          | 2.05m x 2.05m | 6'9" x 6'9"    |
|                |               |                |