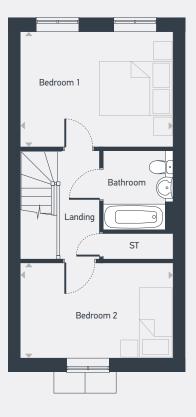

## The Priddle 2 bedroom home

802.6 sq. ft

GROUND FLOOR

FIRST FLOOR

ST: Store WC: Water Closet

| DIMENSIONS    | m             | ft            |
|---------------|---------------|---------------|
| Living/Dining | 4.65m x 4.17m | 15'3" x 13'8" |
| Kitchen       | 4.30m x 1.90m | 14'1" x 6'2"  |
| Bedroom 1     | 4.17m x 3.16m | 13'8" x 10'4" |
| Bedroom 2     | 4.17m x 2.61m | 13'8" x 8'6"  |