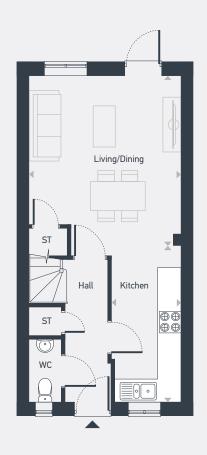

## The Priddle 2 bedroom home

802.6 sq. ft

GROUND FLOOR

FIRST FLOOR

ST: Store WC: Water Closet

| DIMENSIONS    | m             | ft            |
|---------------|---------------|---------------|
| Living/Dining | 4.65m x 4.17m | 15'3" x 13'8" |
| Kitchen       | 4.30m x 1.90m | 14'1" x 6'2"  |
| Bedroom 1     | 4.17m x 3.16m | 13'8" x 10'4" |
| Bedroom 2     | 4.17m x 2.61m | 13'8" x 8'6"  |