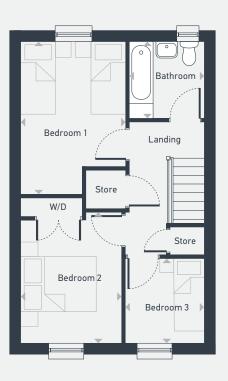

| DIMENSIONS | m             | ft            |
|------------|---------------|---------------|
| Bedroom 1  | 4.16m x 2.80m | 13'8" x 9'2"  |
| Bedroom 2  | 3.56m x 2.70m | 11'8" x 8'10" |
| Bedroom 3  | 2.30m x 2.20m | 7'7" x 7'3"   |
| Bathroom   | 2.10m x 2.09m | 6'11" x 6'10" |