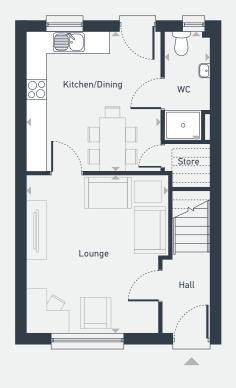

## The Evergreen 3 bedroom home

82.0 sq m / 883 sq ft

GROUND FLOOR

FIRST FLOOR

| DIMENSIONS     | m             | ft             |
|----------------|---------------|----------------|
| Lounge         | 4.29m x 3.90m | 14'1" x 12'10" |
| Kitchen/Dining | 3.81m x 3.70m | 12'6" x 12'2"  |
| WC             | 2.96m x 1.20m | 9'9" x 3'11"   |