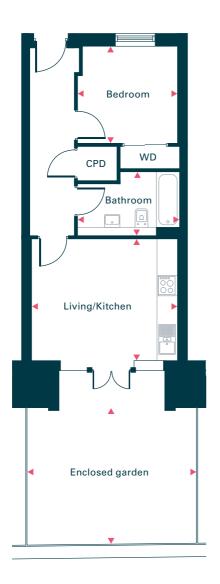

## ONE BEDROOM APARTMENT

## Block D (Big Shed)

| Apartment | 6    |
|-----------|------|
| sq.m      | 41.2 |
| sq.ft     | 443  |

## Ground floor

| Dimensions (max) | m             | ft            |
|------------------|---------------|---------------|
| Living/Kitchen   | 4.48m x 3.72m | 14′8″ x 12′2″ |
| Bedroom          | 3.06m x 2.96m | 10′0″ x 9′9″  |
| Bathroom         | 3.11m x 1.96m | 10'2" x 6'5"  |