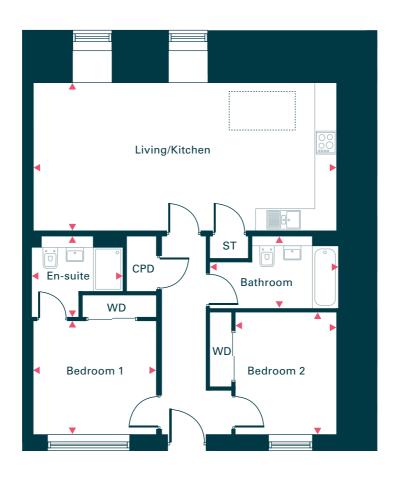

| Block D (Big Shed) |      |
|--------------------|------|
| Apartment          | 30   |
| sq.m               | 74.2 |
| sq.ft              | 799  |

| Dimensions (max) | m             | ft             |
|------------------|---------------|----------------|
| Living/Kitchen   | 8.22m x 4.02m | 27′0″ x 13′2″  |
| Bedroom 1        | 3.32m x 3.08m | 10′11″ × 10′1″ |
| En-suite         | 2.47m x 2.20m | 8′1″ x 7′3″    |
| Bedroom 2        | 3.32m x 2.75m | 10′11″ × 9′6″  |
| Bathroom         | 3.50m x 1.96m | 11′6″ x 6′5″   |