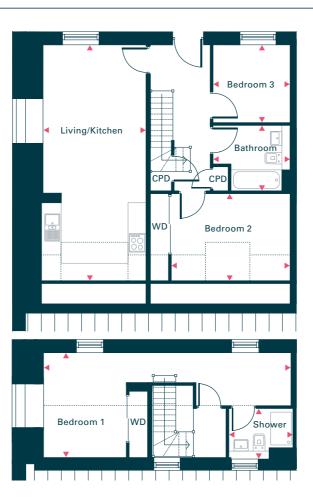

## THREE BEDROOM DUPLEX

| Block D | Bia  | Shed)   |
|---------|------|---------|
| DIOCK D | (Dig | Offical |

| Duplex | 40   |
|--------|------|
| sq.m   | 84.7 |
| sq.ft  | 912  |

Fourth floor

| Dimensions (max) | m             | ft            |
|------------------|---------------|---------------|
| Living/Kitchen   | 7.93m x 3.45m | 26′0″ x 11′4″ |
| Bedroom 1        | 8.22m x 3.49m | 27′0″ x 11′5″ |
| Shower           | 2.12m x 1.67m | 7′0″ × 5′6″   |
| Bedroom 2        | 3.97m x 2.93m | 13′0″ x 9′7″  |
| Bedroom 3        | 2.60m x 2.57m | 8′6″ x 8′5″   |