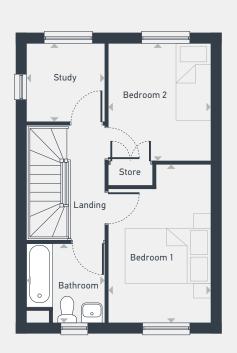

FIRST FLOOR

| DIMENSIONS     | m             | ft             |  |
|----------------|---------------|----------------|--|
| Lounge         | 4.86m x 3.04m | 15'11" x 10'0" |  |
| Kitchen/Dining | 4.29m x 2.56m | 14'1" x 8'5"   |  |

| DIMENSIONS | m             | ft            |
|------------|---------------|---------------|
| Bedroom 1  | 4.20m x 2.73m | 13'9" x 8'11" |
| Bedroom 2  | 3.13m x 2.73m | 10'3" x 8'11" |
| Bathroom   | 2.14m x 2.08m | 7'0" x 6'10"  |
| Study      | 2.13m x 2.08m | 7'0" x 6'10"  |