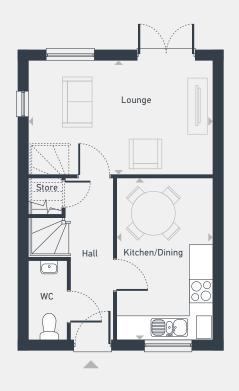

## The Jasmine **2** bedroom plus study house

71.2 sq m / 766 sq ft

Plot 70 — end-terrace Plot 71 — mid-terrace Plots 95, 96, 97, 98, 99, 100, 117 & 118 — semi-detached Plots 96, 98, 100 & 118 — handed

GROUND FLOOR

FIRST FLOOR

| DIMENSIONS     | m             | ft             |  |
|----------------|---------------|----------------|--|
| Lounge         | 4.86m x 3.04m | 15'11" x 10'0" |  |
| Kitchen/Dining | 4.29m x 2.56m | 14'1" x 8'5"   |  |