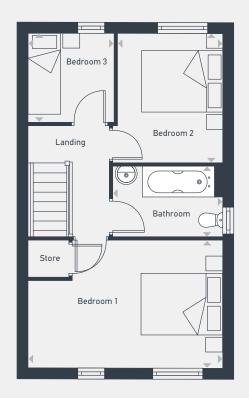

| DIMENSIONS | m             | ft           |
|------------|---------------|--------------|
| Bathroom   | 1.66m x 2.57m | 5'4" x 8'4"  |
| Bedroom 1  | 4.49m x 2.94m | 14'7" x 9'7" |
| Bedroom 2  | 2.99m x 2.44m | 9'8" x 8'0"  |
| Bedroom 3  | 2.05m x 1.96m | 6'7" x 6'5"  |