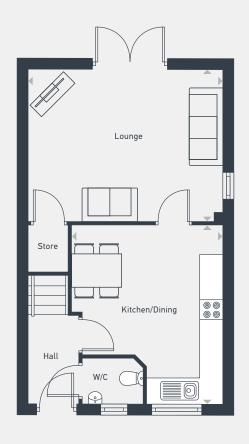

## Ashby B 3 bed end terrace

70.9 sq m / 763 sq ft

GROUND FLOOR FIRST FLOOR

| DIMENSIONS     | m             | ft            |
|----------------|---------------|---------------|
| Kitchen/Dining | 4.16m x 3.52m | 13'7" x 11'5" |
| Lounge         | 4.51m x 3.51m | 14'8" x 11'5" |
| WC             | 1.02m x 1.44m | 3'4" x 4'7"   |