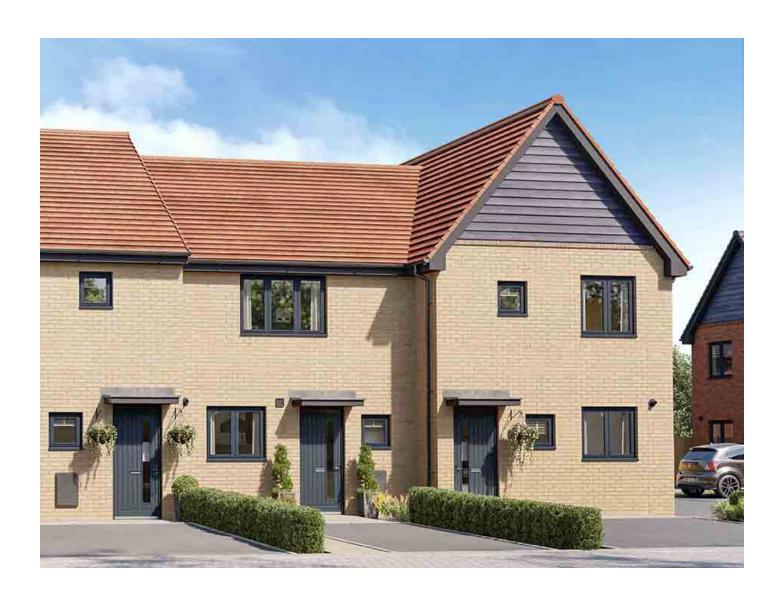

## Mayflower Place

## Ashby B 3 bed end terrace

70.9 sq m / 763 sq ft

GROUND FLOOR FIRST FLOOR

| DIMENSIONS     | m             | ft            |
|----------------|---------------|---------------|
| Kitchen/Dining | 4.16m x 3.52m | 13'7" x 11'5" |
| Lounge         | 4.51m x 3.51m | 14'8" x 11'5" |
| WC             | 1.02m x 1.44m | 3'4" x 4'7"   |