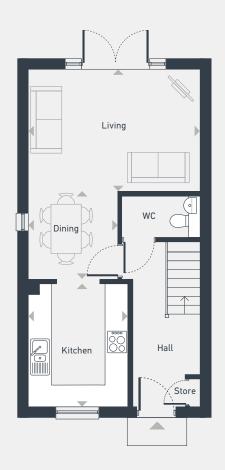

## The Holt 2 bedroom home

81 sq m / 872 sq ft

GROUND FLOOR

FIRST FLOOR

| GROUND FLOOR | m             | ft             |
|--------------|---------------|----------------|
| Living       | 4.53m x 3.24m | 14'10" x 10'8" |
| Kitchen      | 3.27m x 2.64m | 10'9" x 8'8"   |
| Dining       | 2.37m x 2.32m | 7'9" x 7'7"    |