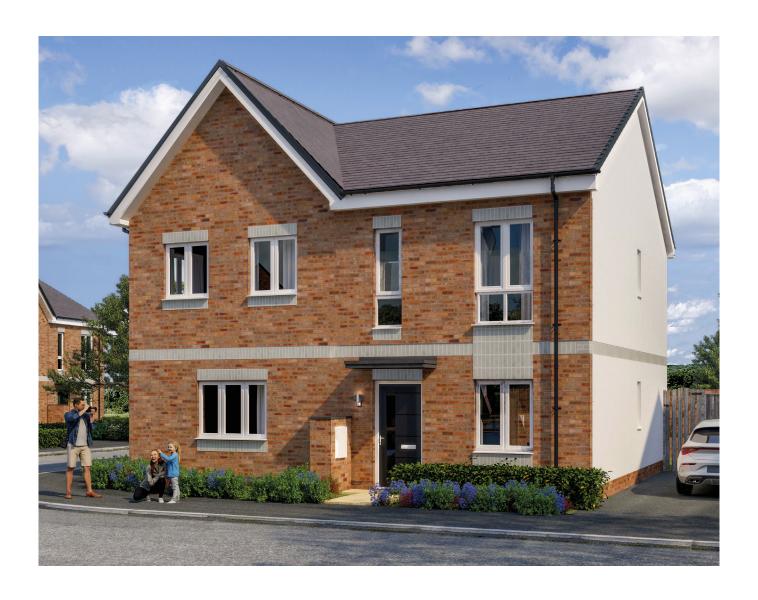

## Abbeville Park

## The Holt 2 bedroom home

81 sq m / 872 sq ft

GROUND FLOOR

FIRST FLOOR

| GROUND FLOOR | m             | ft             |
|--------------|---------------|----------------|
| Living       | 4.53m x 3.24m | 14'10" x 10'8" |
| Kitchen      | 3.27m x 2.64m | 10'9" x 8'8"   |
| Dining       | 2.37m x 2.32m | 7'9" x 7'7"    |