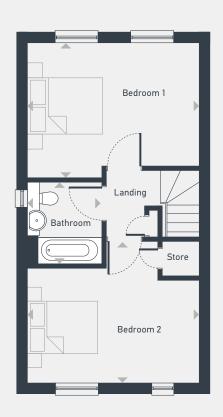

| FIRST FLOOR | m             | ft             |
|-------------|---------------|----------------|
| Bedroom 1   | 4.53m x 3.52m | 14'10" x 11'7" |
| Bedroom 2   | 4.53m x 3.76m | 14'10" x 12'4" |
| Bathroom    | 2.15m x 1.95m | 7'1" x 6'5"    |