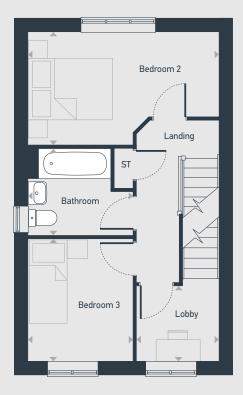

| DIMENSIONS | m             | ft            |
|------------|---------------|---------------|
| Bedroom 1  | 4.50m x 3.98m | 14'9" x 13'0" |
| En-suite   | 2.37m x 1.66m | 7'9" x 5'5"   |
| Bedroom 2  | 4.50m x 2.70m | 14'9" x 8'9"  |
| Bedroom 3  | 2.88m x 2.47m | 9'5" x 8'1"   |
| Bathroom   | 2.47m x 2.03m | 8'1" x 6'8"   |
| Lobby      | 1.94m x 1.78m | 6'4" x 5'9"   |