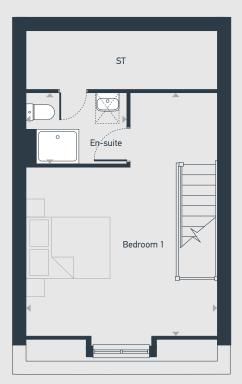

| DIMENSIONS | m             | ft            |
|------------|---------------|---------------|
| Bedroom 1  | 4.50m x 3.98m | 14'9" x 13'0" |
| En-suite   | 2.37m x 1.66m | 7'9" x 5'5"   |
| Bedroom 2  | 4.50m x 2.70m | 14'9" x 8'9"  |
| Bedroom 3  | 2.88m x 2.47m | 9'5" x 8'1"   |
| Bathroom   | 2.47m x 2.03m | 8'1" x 6'8"   |
| Lobby      | 1.94m x 1.78m | 6'4" x 5'9"   |