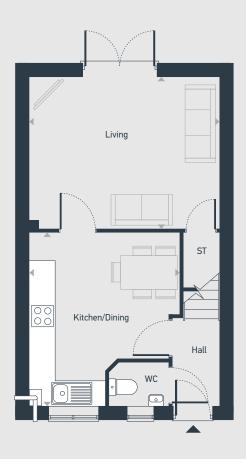

## The Bamburgh 3 bedroom home

Plots as drawn: 182, 183 246 and 299

Handed:

97.92 sq.m / 1,054 sq.ft

**GROUND FLOOR** FIRST FLOOR SECOND FLOOR

ST: Store WC: Water Closet 🔀 : Roof Light

| DIMENSIONS     | m             | ft            |
|----------------|---------------|---------------|
| Kitchen/Dining | 4.10m x 3.54m | 13'5" x 11'7" |
| Living         | 4.50m x 3.58m | 14'9" x 11'8" |