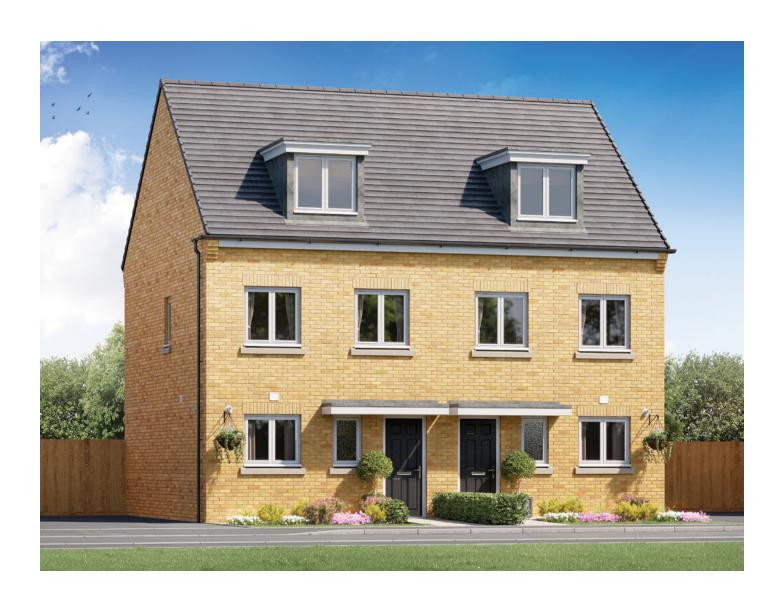

## Harrogate Road

## The Bamburgh 3 bedroom home

Plots as drawn: 182, 183 246 and 299

Handed:

97.92 sq.m / 1,054 sq.ft

**GROUND FLOOR** FIRST FLOOR SECOND FLOOR

ST: Store WC: Water Closet 🔀 : Roof Light

| DIMENSIONS     | m             | ft            |
|----------------|---------------|---------------|
| Kitchen/Dining | 4.10m x 3.54m | 13'5" x 11'7" |
| Living         | 4.50m x 3.58m | 14'9" x 11'8" |