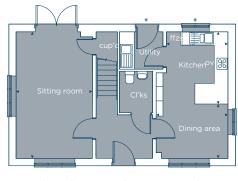

### GROUND

| Kitchen      | 3.16 x 2.69 10' 4" x 8' 9"   |
|--------------|------------------------------|
| Dining area  | 3.14 x 2.37 10' 3" x 7' 9"   |
| Sitting room | 5.53 x 3.32 18' 1" x 10' 10" |