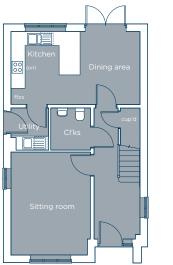

## GROUND FLOOR

Kitchen / dining area 5.52 x 3.12 18' 1" x 10' 2"Sitting room4.42 x 3.40 14' 6" x 11' 2"