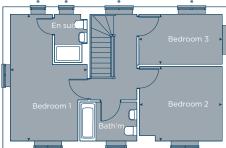

#### FIRST

| Bedroom 1 | 5.53 x 3.35 18' 2" x 11' 0"  |
|-----------|------------------------------|
| Bedroom 2 | 3.60 x 3.27 11' 10" x 10' 9" |
| Bedroom 3 | 3.65 x 2.19 12' 0" x 7' 2"   |