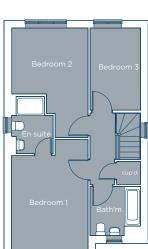

#### FIRST FLOOR

| Bedroom 1 | 4.12 x 3.28 13' 6" x 10' 9" |
|-----------|-----------------------------|
| Bedroom 2 | 3.28 × 2.83 10' 9" × 9' 3"  |
| Bedroom 3 | 3.53 x 2.18 11' 7" x 7' 2"  |