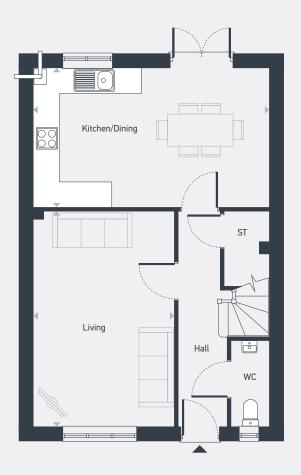

## The Alpine 4 bedroom home

95.5 sq.m / 1,028 sq.ft

GROUND FLOOR

FIRST FLOOR

ST: Storage WC: Water Closet

| DIMENSIONS     | m             | ft             |
|----------------|---------------|----------------|
| Kitchen/Dining | 5.57m x 3.29m | 18'3" x 10'9"  |
| Living         | 5.07m x 3.33m | 16'8" x 10'11" |