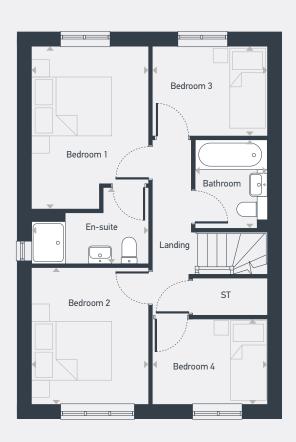

| DIMENSIONS | m             | ft            |
|------------|---------------|---------------|
| Bedroom 1  | 3.84m x 2.76m | 12'7" x 9'1"  |
| En-suite   | 2.76m x 1.80m | 9'1" x 5'11"  |
| Bedroom 2  | 3.22m x 2.76m | 10'7" x 9'1"  |
| Bedroom 3  | 2.71m x 2.11m | 8'11" x 6'11" |
| Bedroom 4  | 2.71m x 2.01m | 8'11" x 6'7"  |
| Bathroom   | 2.09m x 1.70m | 6'10" x 5'7"  |