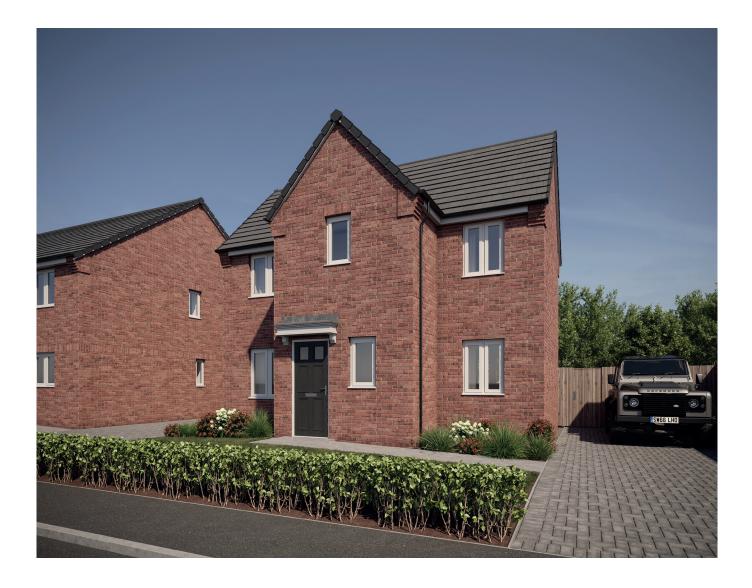

## The Warwick 3 bedroom home

## The Warwick 3 bedroom home

79.65 sq m / 857 sq ft

GROUND FLOOR

FIRST FLOOR

| DIMENSIONS     | m             | ft              |
|----------------|---------------|-----------------|
| Kitchen/Dining | 4.14m x 3.59m | 13'7" x 11'9"   |
| Lounge         | 4.55m x 3.62m | 14'11" x 11'11" |
| WC             | 1.44m x 1.01m | 4'9" x 3'4"     |