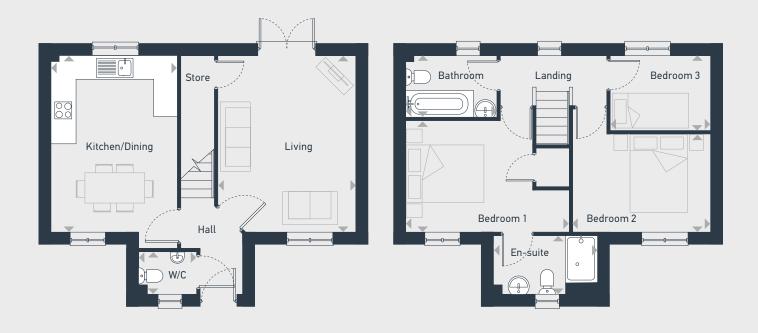

## The Warwick 3 bedroom home

79.65 sq m / 857 sq ft

GROUND FLOOR

FIRST FLOOR

| DIMENSIONS     | m             | ft              |
|----------------|---------------|-----------------|
| Kitchen/Dining | 4.14m x 3.59m | 13'7" x 11'9"   |
| Lounge         | 4.55m x 3.62m | 14'11" x 11'11" |
| WC             | 1.44m x 1.01m | 4'9" x 3'4"     |

| DIMENSIONS | m             | ft           |
|------------|---------------|--------------|
| Bedroom 1  | 4.19m x 2.87m | 13'9" x 9'5" |
| Bedroom 2  | 3.57m x 2.54m | 11'9" x 8'4" |
| Bedroom 3  | 2.61m x 1.96m | 8'7" x 6'5"  |
| Bathroom   | 2.33m x 1.63m | 7'8" x 5'4"  |
| En-suite   | 2.92m x 1.52m | 9'7" x 5'0"  |