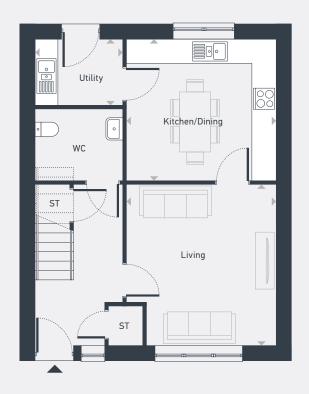

## The Morven 3 bedroom home

Plots as drawn: 133 96 sq m / 1033 sq ft Plots handed: 134

GROUND FLOOR

FIRST FLOOR

ST: Store WC: Water Closet WD: Wardrobe

| DIMENSIONS     | m             | ft             |
|----------------|---------------|----------------|
| Living         | 4.13m x 3.83m | 13'6" x 12'7"  |
| Kitchen/Dining | 3.83m x 3.62m | 12'7" x 11'10" |
| Utility        | 2.27m x 1.70m | 7'5" x 5'7"    |