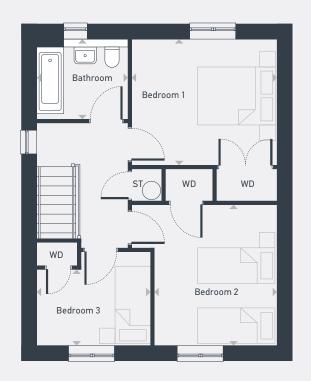

| DIMENSIONS | m             | ft             |
|------------|---------------|----------------|
| Bedroom 1  | 3.74m x 3.26m | 12'3" x 10'8"  |
| Bedroom 2  | 3.60m x 3.17m | 11'10" x 10'5" |
| Bedroom 3  | 2.94m x 2.38m | 9'8" x 7'10"   |
| Bathroom   | 2.37m x 2.07m | 7'9" x 6'9"    |