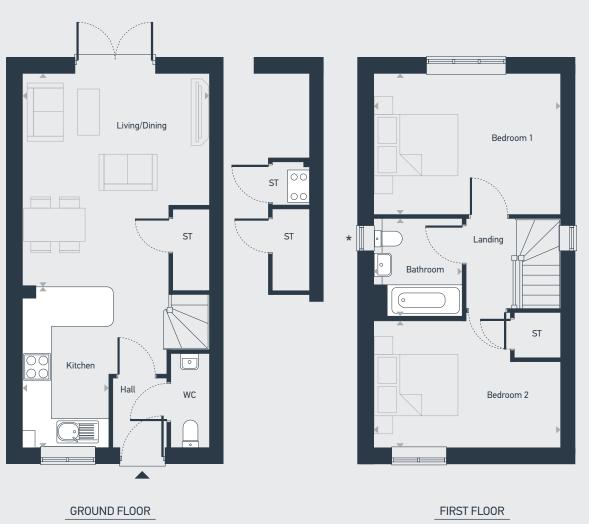

## The Hazel 2 bedroom home

Plots as drawn: 36, 38, 113, 114, 115, 118 and 124 Handed: 35 and 37

72.10 sq.m / 776 sq.ft

ST: Storage ST: Storage ST: Storage ST: MVHR, Mechanical Ventilation Heat Recovery to plots 35, 113, 114, 115, 118 & 124 only \*Window omitted to plots 114 & 115

| m             | ft              |
|---------------|-----------------|
| 3.64m x 1.95m | 11'11" x 6'5"   |
| 4.82m x 4.22m | 15'10" x 13'10" |
|               | 3.64m x 1.95m   |

| DIMENSIONS | m             | ft             |
|------------|---------------|----------------|
| Bedroom 1  | 4.23m x 3.20m | 13'11" x 10'6" |
| Bedroom 2  | 4.22m x 2.86m | 13'10" x 9'5"  |
| Bathroom   | 2.22m x 2.15m | 7'2" x 7'0"    |