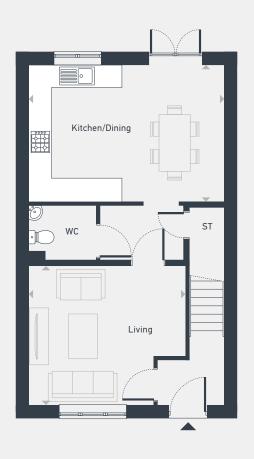

## The Apple 3 bedroom home

Plots as drawn: 55, 66, 67, 126 Plots handed: 58, 68, 123, 138 93.58 sq m / 1007 sq ft

**GROUND FLOOR** 

FIRST FLOOR

| DIMENSIONS     | m             | ft             |
|----------------|---------------|----------------|
| Living         | 4.17m x 3.69m | 13'8" x 12'1"  |
| Kitchen/Dining | 5.19m x 3.63m | 17'0" x 11'11" |