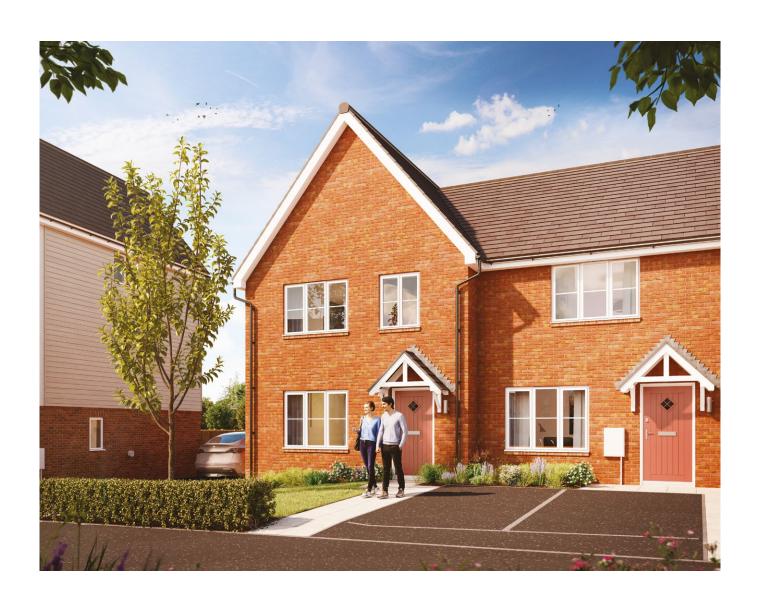

## Newcourt Edge

## The Apple 3 bedroom home

Plots as drawn: 55, 66, 67, 126 Plots handed: 58, 68, 123, 138 93.58 sq m / 1007 sq ft

**GROUND FLOOR** 

FIRST FLOOR

| DIMENSIONS     | m             | ft             |
|----------------|---------------|----------------|
| Living         | 4.17m x 3.69m | 13'8" x 12'1"  |
| Kitchen/Dining | 5.19m x 3.63m | 17'0" x 11'11" |