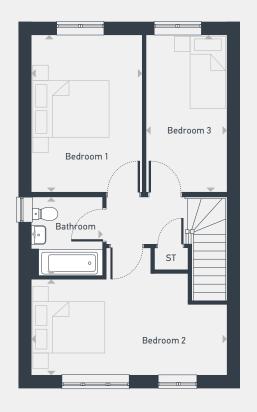

| DIMENSIONS | m             | ft           |
|------------|---------------|--------------|
| Bedroom 1  | 4.15m x 2.95m | 13'7" x 9'8" |
| Bedroom 2  | 5.10m x 2.55m | 16'8" x 8'5" |
| Bedroom 3  | 4.15m x 2.15m | 13'7" x 7'1" |
| Bathroom   | 2.10m x 1.90m | 6'11" x 6'3" |