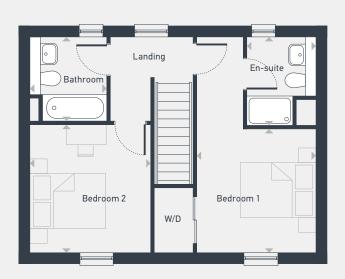

| DIMENSIONS | m             | ft            |
|------------|---------------|---------------|
| Bedroom 1  | 3.27m x 3.16m | 10'8" x 10'4" |
| En-suite   | 2.31m x 1.80m | 7'7" x 5'11"  |
| Bedroom 2  | 3.38m x 3.19m | 11'1" x 10'6" |
| Bathroom   | 2.20m x 2.00m | 7'3" x 6'7"   |