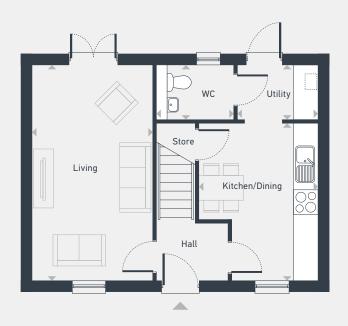

## Alexander 2 bedroom home

85.7 sq m / 922 sq ft

Plots 172 & 173 — semi-detached Plots 180 & 182 — end-terrace Plot 181 — mid-terrace Plots 172, 180 & 181 — handed

**GROUND FLOOR** 

FIRST FLOOR

| DIMENSIONS     | m             | ft            |
|----------------|---------------|---------------|
| Living         | 5.68m x 3.19m | 18'7" x 10'6" |
| Kitchen/Dining | 4.18m x 3.16m | 13'8" x 10'4" |
| Utility        | 2.11m x 1.40m | 6'11" x 4'7"  |
| WC             | 2.05m x 1.40m | 6'9" x 4'7"   |