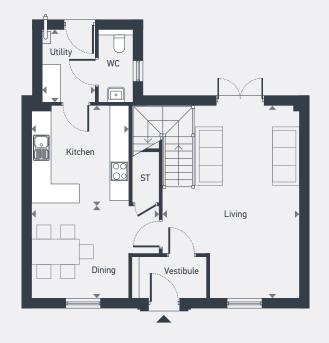

## Lauriston 3 bed house

Plots 1 and 2\*

GROUND FLOOR

FIRST FLOOR

Internal area 108.8sq.m / 1171sq.ft *Plot handed: 2\** 

| DIMENSIONS | m             | ft             |
|------------|---------------|----------------|
| Living     | 6.05m x 4.32m | 19'10" x 14'2" |
| Kitchen    | 3.15m x 3.05m | 10'4" x 10'0"  |
| Dining     | 4.00m x 2.90m | 13'1" x 9'6"   |
| Utility    | 2.32m x 1.70m | 7'7" x 5'7"    |