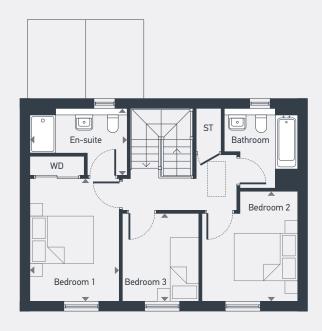

|           | 111           | IL            |
|-----------|---------------|---------------|
| Bedroom 1 | 3.85m x 2.80m | 12'8" x 9'2"  |
| En-suite  | 3.05m x 2.10m | 10'0" x 6'11" |
| Bedroom 2 | 3.45m x 3.02m | 11'4" x 9'11" |
| Bedroom 3 | 2.75m x 2.40m | 9'0" x 7'10"  |
| Bathroom  | 2.50m x 2.31m | 8'2" x 7'7"   |
|           |               |               |