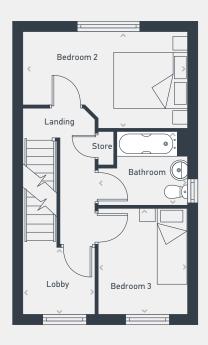

| DIMENSIONS | m             | ft           |
|------------|---------------|--------------|
| Bedroom 2  | 4.49m x 2.67m | 14'9" x 8'9" |
| Bedroom 3  | 2.88m x 2.46m | 9'6" x 8'1"  |
| Bathroom   | 2.47m x 2.03m | 8'1" x 6'8"  |
| Lobby      | 1.94m x 1.77m | 6'4" x 5'10" |