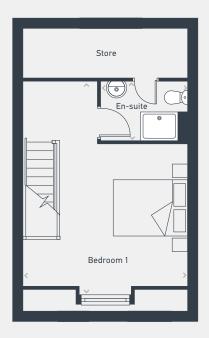

| DIMENSIONS | m             | ft             |
|------------|---------------|----------------|
| Bedroom 1  | 5.74m x 4.49m | 18'10" x 14'9" |
| En-suite   | 2.37m x 1.66m | 7'9" x 5'5"    |

07812 623 454 | northernnewhomes@lslnewhomes.co.uk Dominion, Woodfield Way, Doncaster DN4 8SJ