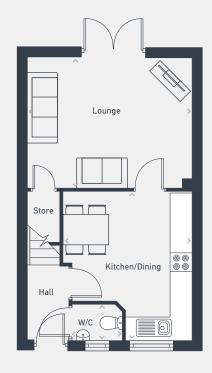

## The Bamburgh 3 bed house

97.92 sq m / 1,054 sq ft

GROUND FLOOR FIRST FLOOR SECOND FLOOR

| DIMENSIONS     | m             | ft            |
|----------------|---------------|---------------|
| Kitchen/Dining | 4.10m x 3.55m | 13'5" x 11'8" |
| Lounge         | 4.49m x 3.58m | 14'9" x 11'9" |
| WC             | 1.41m x 1.01m | 4'7" x 3'4"   |