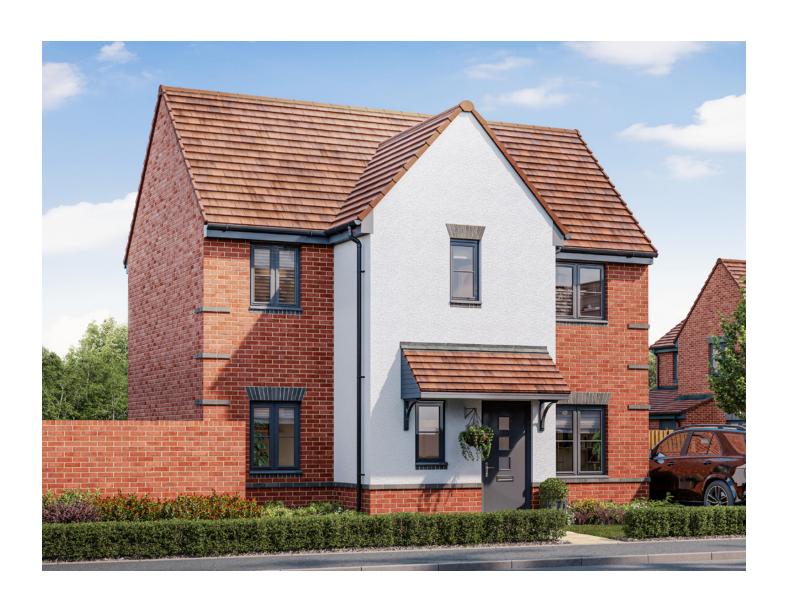

## Sherwin Gardens

## The Whitewater 3 bedroom home

Plot as drawn: 23

78.64 sq.m / 846 sq.ft

GROUND FLOOR

ST: Store WC: Water Closet

| DIMENSIONS     | m             | ft             |
|----------------|---------------|----------------|
| Kitchen/Dining | 4.52m x 3.20m | 14'10" x 10'6" |
| Living         | 4.52m x 3.54m | 14'10" x 11'7" |