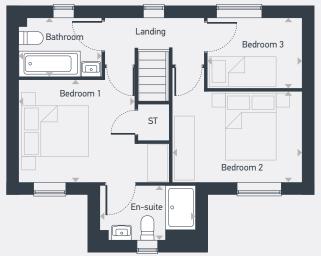

| DIMENSIONS | m             | ft           |
|------------|---------------|--------------|
| Bedroom 1  | 3.20m x 2.83m | 10'6" x 9'3" |
| En-suite   | 2.61m x 1.48m | 8'7" x 4'10" |
| Bedroom 2  | 3.54m x 2.50m | 11'7" x 8'2" |
| Bedroom 3  | 2.58m x 1.93m | 8'6" x 6'4"  |
| Bathroom   | 2.29m x 1.60m | 7'6" x 5'3"  |