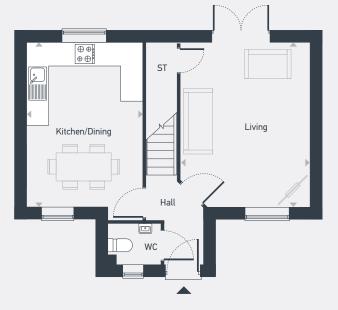

## The Whitewater 3 bedroom home

Plot as drawn: 23

78.64 sq.m / 846 sq.ft

GROUND FLOOR

ST: Store WC: Water Closet

| DIMENSIONS     | m             | ft             |
|----------------|---------------|----------------|
| Kitchen/Dining | 4.52m x 3.20m | 14'10" x 10'6" |
| Living         | 4.52m x 3.54m | 14'10" x 11'7" |