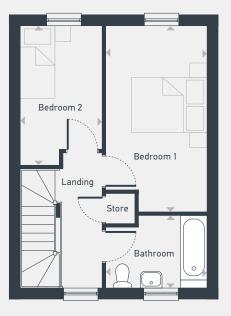

| DIMENSIONS | m             | ft            |
|------------|---------------|---------------|
| Bedroom 1  | 4.92m x 2.69m | 16'2" x 8'10" |
| Bedroom 2  | 3.69m x 2.19m | 12'1" x 7'2"  |
| Bathroom   | 2.69m x 1.94m | 8'10" x 6'4"  |