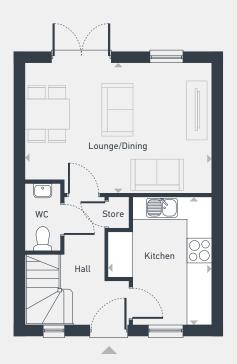

## The Glendon 2 bedroom house

66.9 sq m / 720 sq ft

GROUND FLOOR

FIRST FLOOR

| DIMENSIONS    | m             | ft            | DIN |
|---------------|---------------|---------------|-----|
| Lounge/Dining | 4.94m x 3.46m | 16'2" x 11'2" | Be  |
| Kitchen       | 3.40m x 2.76m | 11'1" x 9'1"  | Be  |
|               |               |               |     |