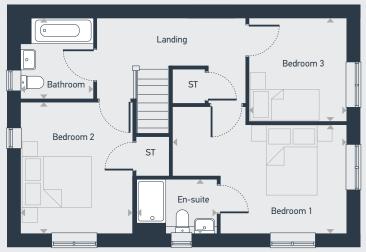

## The Skylark 3 bedroom home

Plots as drawn: 34 Handed: 39, 119 and 125 105.57 sq.m / 1,136 sq.ft

**GROUND FLOOR** 

FIRST FLOOR

ST: Storage

| DIMENSIONS | m             | ft            |
|------------|---------------|---------------|
| Kitchen    | 3.03m x 2.89m | 10'0" x 9'6"  |
| Dining     | 3.03m x 2.99m | 10'0" x 9'10" |
| Living     | 5.88m x 3.42m | 19'4" x 11'3" |

| DIMENSIONS | m             | ft            |
|------------|---------------|---------------|
| Bedroom 1  | 3.45m x 2.97m | 11'4" x 9'9"  |
| En-suite   | 2.22m x 1.51m | 7'2" x 4'9"   |
| Bedroom 2  | 3.59m x 3.06m | 11'9" x 10'1" |
| Bedroom 3  | 2.82m x 2.68m | 9'3" x 8'9"   |
| Bathroom   | 2.23m x 2.03m | 7'3" x 6'6"   |