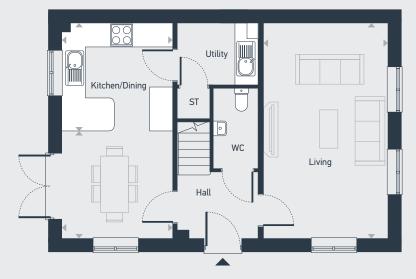

## The Skylark 3 bedroom home

Plots as drawn: 34 Handed: 39, 119 and 125 105.57 sq.m / 1,136 sq.ft

**GROUND FLOOR** 

FIRST FLOOR

ST: Storage

| DIMENSIONS | m             | ft            |
|------------|---------------|---------------|
| Kitchen    | 3.03m x 2.89m | 10'0" x 9'6"  |
| Dining     | 3.03m x 2.99m | 10'0" x 9'10" |
| Living     | 5.88m x 3.42m | 19'4" x 11'3" |