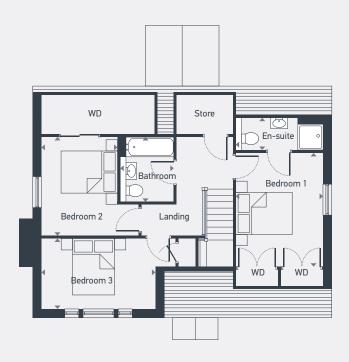

|           | m             | ft            |
|-----------|---------------|---------------|
| Bedroom 1 | 4.05m x 3.10m | 13'3" x 10'2" |
| En-suite  | 3.10m x 1.15m | 10'2" x 3'9"  |
| Bedroom 2 | 3.50m x 2.70m | 11'6" x 8'10" |
| Bedroom 3 | 4.05m x 2.50m | 13'3" x 8'2"  |
| Bathroom  | 2.30m x 1.90m | 7'7" x 6'3"   |