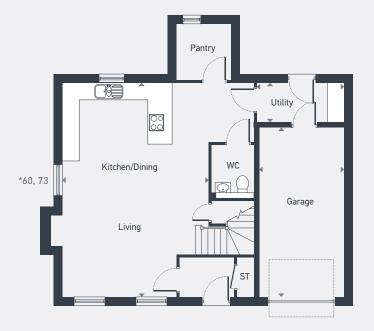

GROUND FLOOR

FIRST FLOOR

Internal area 114.7sq.m / 1235sq.ft \*Window to plots 60 and 73 only

| DIMENSIONS                | m             | ft             |
|---------------------------|---------------|----------------|
| Living / Kitchen / Dining | 7.60m x 5.20m | 24'11" x 17'1" |
| Utility                   | 3.10m x 1.40m | 10'2" x 4'7"   |
| WC                        | 1.90m x 1.50m | 6'3" x 4'11"   |
| Garage                    | 6.00m x 3.00m | 19'8" x 9'11"  |
|                           |               |                |