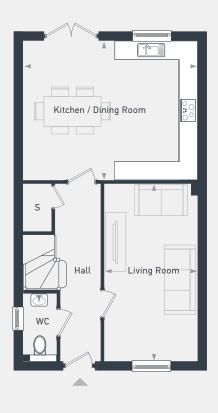

## The Abbeyfield 3 bedroom house

Plots 86, 87 - semi-detached Plot 87 - handed 95.6 sq m / 1030 sq ft

GROUND FLOOR

FIRST FLOOR

| DIMENSIONS            | m             |               |
|-----------------------|---------------|---------------|
| Kitchen / Dining Room | 5.09m x 4.06m | 16'6" x 13'3" |
| Living Room           | 5.17m x 2.74m | 16'9" x 8'9"  |