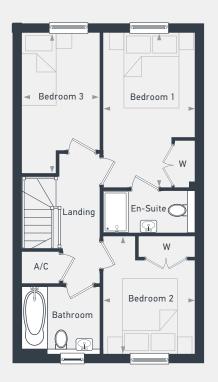

| DIMENSIONS | m             |              |
|------------|---------------|--------------|
| Bedroom 1  | 4.49m x 2.71m | 14'7" x 8'8" |
| Bedroom 2  | 3.43m x 2.71m | 11'2" x 8'8" |
| Bedroom 3  | 4.06m x 2.62m | 13'3" x 8'6" |
|            |               |              |