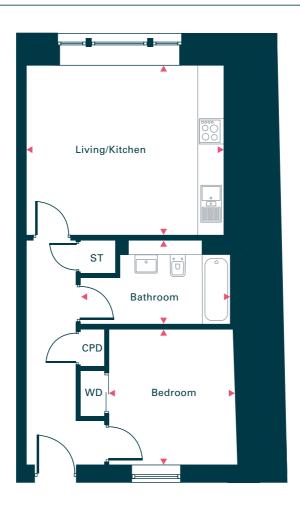

## ONE BEDROOM APARTMENT

## Block D (Wee Shed)

| Apartment | 12   |
|-----------|------|
| sq.m      | 46.7 |
| sq.ft     | 503  |

Ground floor

| Dimensions (max) | m             | ft             |
|------------------|---------------|----------------|
| Living/Kitchen   | 4.84m x 4.19m | 15′11″ x 13′9″ |
| Bedroom          | 3.35m x 3.19m | 11'0" x 10'6"  |
| Bathroom         | 3.68m x 2.04m | 12′1″ x 6′8″   |

placesforpeople.co.uk/theengineyard

Please note: All layouts and floor plans, configurations, maps and information are intended for guidance only and accuracy of this information cannot be relied upon by prospective purchasers who must make their own enquiries to satisfy themselves by inspection or otherwise as to the correct detail.