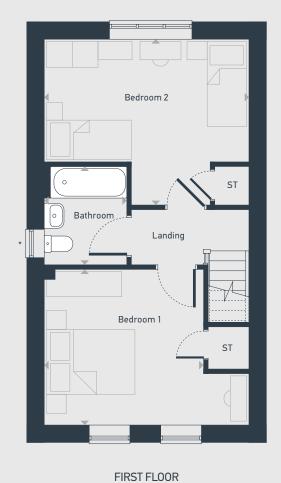

| DIMENSIONS | m             | ft            |
|------------|---------------|---------------|
| Bedroom 1  | 3.51m x 3.45m | 11'6" x 11'4" |
| Bedroom 2  | 4.50m x 3.66m | 14'9" x 12'0" |
| Bathroom   | 2.16m x 1.83m | 7'1" x 6'0"   |