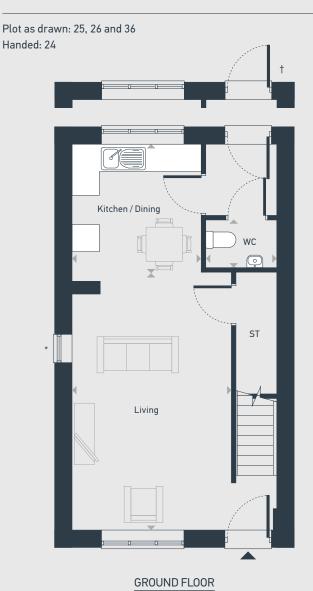

## Type 51 2 bedroom home

77.93 sq m / 838 sq ft

ST: Store WC: Water Closet \*No window to plot 25 †Door to plot 25

| DIMENSIONS       | m             | ft             |
|------------------|---------------|----------------|
| Kitchen / Dining | 3.02m x 2.85m | 9'11" x 9'4"   |
| Living           | 5.47m x 3.51m | 17'11" x 11'6" |
| GF WC            | 1.53m x 1.05m | 5'0" x 3'5"    |