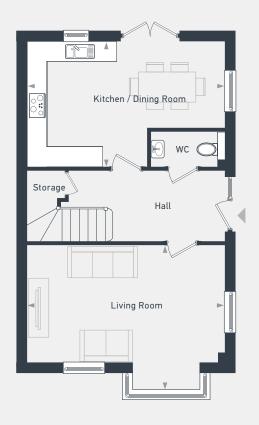

## The Gullwing 3 bedroom house

Plots 83, 89 - semi-detached Plot 83 - handed 95.8 sq m / 1032 sq ft

GROUND FLOOR

FIRST FLOOR

| DIMENSIONS            | m             |               |
|-----------------------|---------------|---------------|
| Kitchen / Dining Room | 5.37m x 3.42m | 17'6" x 11'2" |
| Living Room           | 5.37m x 3.90m | 17'6" x 12'7" |