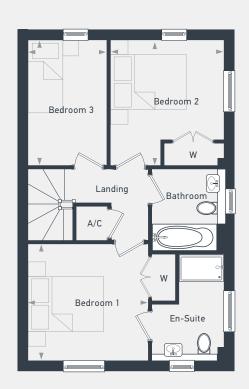

| DIMENSIONS | m             |               |
|------------|---------------|---------------|
| Bedroom 1  | 3.30m x 3.21m | 10'8" x 11'2" |
| Bedroom 2  | 3.42m x 3.08m | 11'2" x 10'1" |
| Bedroom 3  | 3.42m x 2.17m | 11'2" x 7'1"  |
|            |               |               |