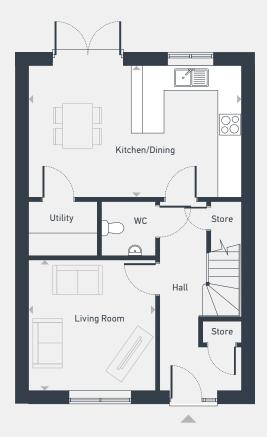

## The Buckenham-B 3 bedroom house

102 sq m / 1,100 sq ft

GROUND FLOOR

FIRST FLOOR

| DIMENSIONS     | m             | ft            |
|----------------|---------------|---------------|
| Kitchen/Dining | 5.82m x 3.63m | 19'1" x 11'9" |
| Living Room    | 3.63m x 3.48m | 11'9" x 11'4" |