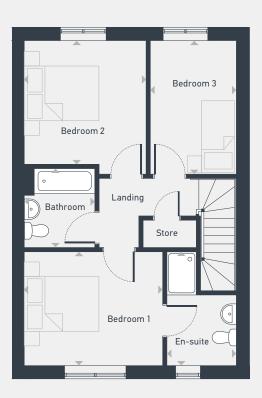

| DIMENSIONS | m             | ft            |
|------------|---------------|---------------|
| Bedroom 1  | 3.83m x 3.15m | 12'5" x 10'3" |
| En-suite   | 3.15m x 1.92m | 10'3" x 6'4"  |
| Bedroom 2  | 3.68m x 3.37m | 12'1" x 11'1" |
| Bedroom 3  | 3.68m x 2.39m | 12'1" x 7'8"  |
| Bathroom   | 2.23m x 1.99m | 7'3" x 6'5"   |