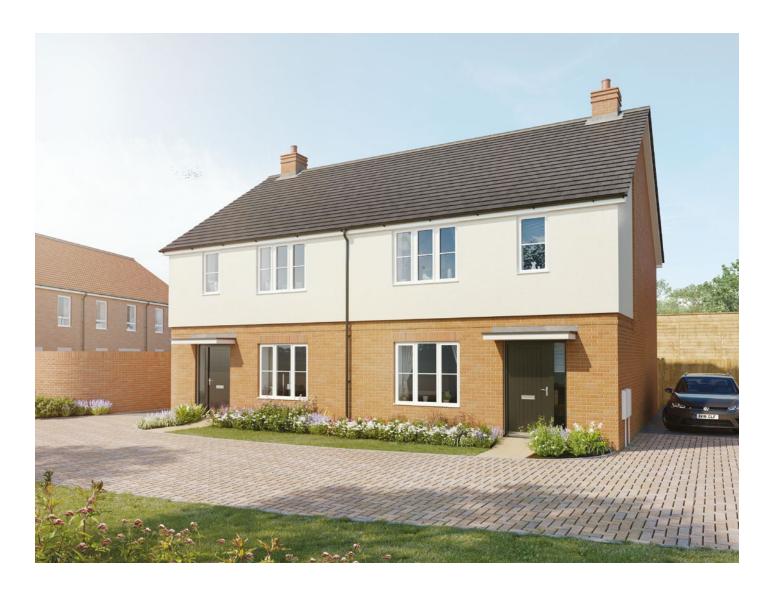

## Carvers Meadow

Plots 75, 76, 77 & 78 — semi-detached Plots 75 & 77 — handed

## The Buckenham-B 3 bedroom house

102 sq m / 1,100 sq ft



GROUND FLOOR



FIRST FLOOR

| DIMENSIONS     | m             | ft            |
|----------------|---------------|---------------|
| Kitchen/Dining | 5.82m x 3.63m | 19'1" x 11'9" |
| Living Room    | 3.63m x 3.48m | 11'9" x 11'4" |

| DIMENSIONS | m             | ft            |
|------------|---------------|---------------|
| Bedroom 1  | 3.83m x 3.15m | 12'5" x 10'3" |
| En-suite   | 3.15m x 1.92m | 10'3" x 6'4"  |
| Bedroom 2  | 3.68m x 3.37m | 12'1" x 11'1" |
| Bedroom 3  | 3.68m x 2.39m | 12'1" x 7'8"  |
| Bathroom   | 2.23m x 1.99m | 7'3" x 6'5"   |



01953 445 640 | sales@carversmeadow.co.uk | placesforpeople.co.uk/carversmeadow Carvers