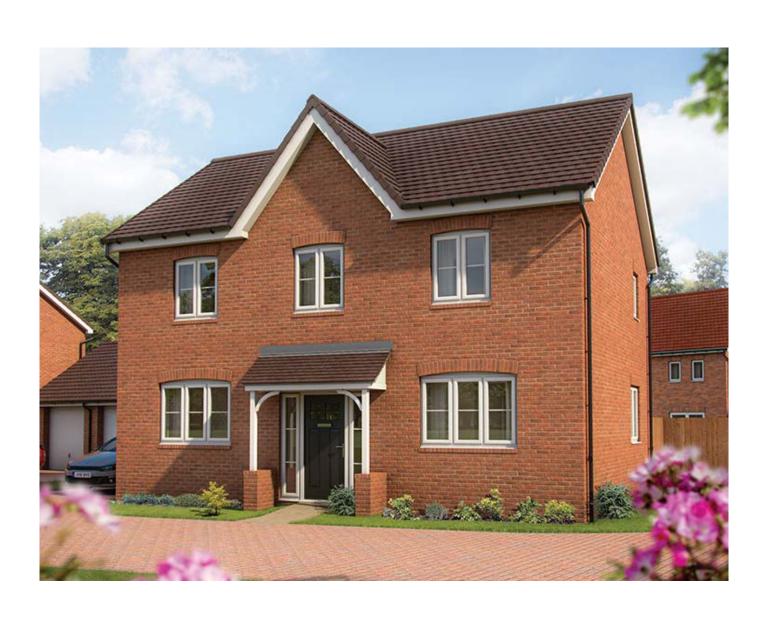

## **Liberty Meadows**

## The Chestnut - Type 1 4 bedroom home

Plot 267 128.48 sq m / 1,383 sq ft

**GROUND FLOOR** 

FIRST FLOOR

| GROUND FLOOR          | m             | ft            |
|-----------------------|---------------|---------------|
| Living Room           | 5.01m x 3.45m | 16'5" x 11'4" |
| Family/Dining/Kitchen | 6.92m x 4.64m | 22'9" x 15'3" |
| Study                 | 3.45m x 1.85m | 11'4" x 6'1"  |