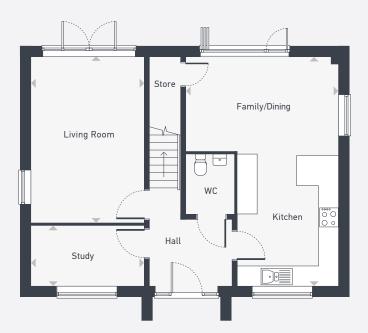

## The Chestnut - Type 1 4 bedroom home

Plot 267 128.48 sq m / 1,383 sq ft

**GROUND FLOOR** 

FIRST FLOOR

| GROUND FLOOR          | m             | ft            |
|-----------------------|---------------|---------------|
| Living Room           | 5.01m x 3.45m | 16'5" x 11'4" |
| Family/Dining/Kitchen | 6.92m x 4.64m | 22'9" x 15'3" |
| Study                 | 3.45m x 1.85m | 11'4" x 6'1"  |