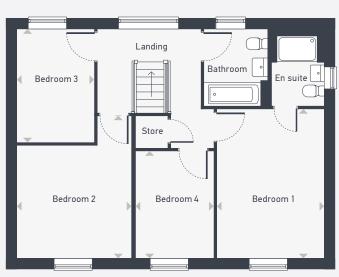

| FIRST FLOOR | m             | ft             |
|-------------|---------------|----------------|
| Bedroom 1   | 4.51m x 3.28m | 14'10" x 10'9" |
| Bedroom 2   | 3.48m x 3.40m | 11'5" x 11'5"  |
| Bedroom 3   | 3.46m x 2.34m | 11'4" x 7'8"   |
| Bedroom 4   | 3.24m x 2.34m | 10'8" x 7'8"   |