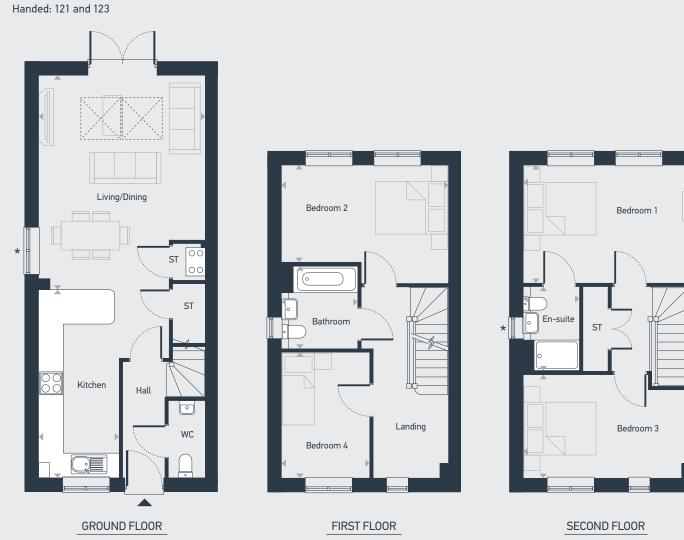

## **Greenwood Gardens Lower Herne Village**

Plots as drawn: 120 and 122

## The Turnstone 4 bedroom home

119.55 sq.m / 1,287sq.ft

ST: Storage 🔀 : Roof Light 💍 : MVHR, Mechanical Ventilation Heat Recovery \*Window to plot 120 only

| DIMENSIONS    | m             | ft            |
|---------------|---------------|---------------|
| Kitchen       | 4.95m x 2.13m | 16'3" x 7'0"  |
| Living/Dining | 5.64m x 4.39m | 18'6" x 14'5" |
|               |               |               |

| DIMENSIONS | m             | ft            |
|------------|---------------|---------------|
| Bedroom 1  | 4.39m x 3.11m | 14'5" x 10'3" |
| En-suite   | 2.23m x 1.52m | 7'3" x 4'9"   |
| Bedroom 2  | 4.39m x 2.55m | 14'5" x 8'5"  |
| Bedroom 3  | 4.39m x 2.72m | 14'5" x 8'1"  |
| Bedroom 4  | 3.31m x 2.32m | 10'11" x 7'7" |
| Bathroom   | 2.20m x 2.04m | 7'2" x 6'6"   |