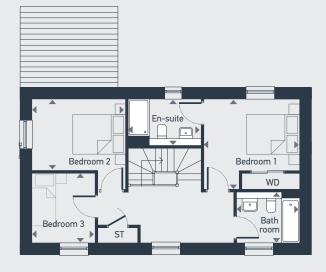

## Baird 3 bedroom home

118.77 sq m / 1278.43 sq ft

GROUND FLOOR

FIRST FLOOR

| DIMENSIONS       | m             | ft              |
|------------------|---------------|-----------------|
| Living           | 3.60m x 5.48m | 11'11" x 17'12" |
| Kitchen / Dining | 3.54m x 5.48m | 11'9" x 17'12"  |
| Garden Room      | 2.79m x 2.80m | 9'1" x 9'2"     |
| WC/Utility       | 2.74m x 1.75m | 9'0" x 5'9"     |
|                  |               |                 |

|           | m             | ft             |
|-----------|---------------|----------------|
| Bedroom 1 | 3.63m x 3.42m | 11'11" x 11'3" |
| En-suite  | 2.74m x 1.75m | 9'0" x 5'9"    |
| Bedroom 2 | 3.55m x 2.73m | 11'8" x 8'11"  |
| Bedroom 3 | 2.40m x 2.65m | 7'10" x 8'8"   |
| Bathroom  | 2.40m x 1.95m | 7'10" x 6'5"   |