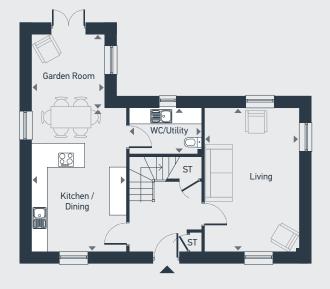

Plots as drawn: 98, 102, 110, 115 Plots handed: 105, 109, 114

## Baird 3 bedroom home

118.77 sq m / 1278.43 sq ft

GROUND FLOOR

FIRST FLOOR

| DIMENSIONS       | m             | ft              |
|------------------|---------------|-----------------|
| Living           | 3.60m x 5.48m | 11'11" x 17'12" |
| Kitchen / Dining | 3.54m x 5.48m | 11'9" x 17'12"  |
| Garden Room      | 2.79m x 2.80m | 9'1" x 9'2"     |
| WC/Utility       | 2.74m x 1.75m | 9'0" x 5'9"     |
|                  |               |                 |